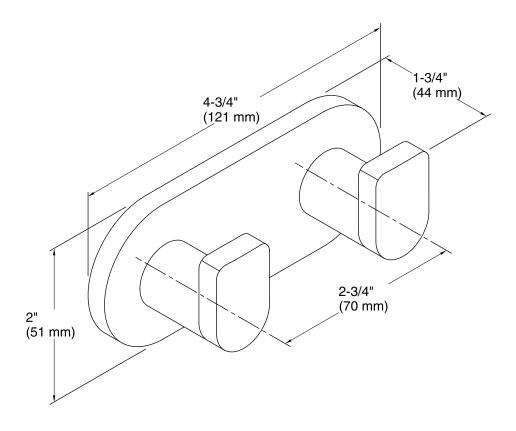

Composed®
Double Robe Hook
K-73146

#### **Features**

- Provides additional storage in bathroom space.
- Premium metal construction for durability.
- KOHLER finishes resist corrosion and tarnish.
- Coordinates with faucets and accessories in the Composed collection.

#### Installation

Installation template included.



## Codes/Standards

None Applicable

# KOHLER® Faucet Lifetime Limited Warranty

See website for detailed warranty information.

#### Available Colors/Finishes

Color tiles intended for reference only.

| Color | Code | Description     |
|-------|------|-----------------|
|       | СР   | Polished Chrome |
|       | TT   | Titanium        |





# Composed®

Double Robe Hook K-73146



## **Technical Information**

All product dimensions are nominal.

#### **Notes**

Install this product according to the installation guide.