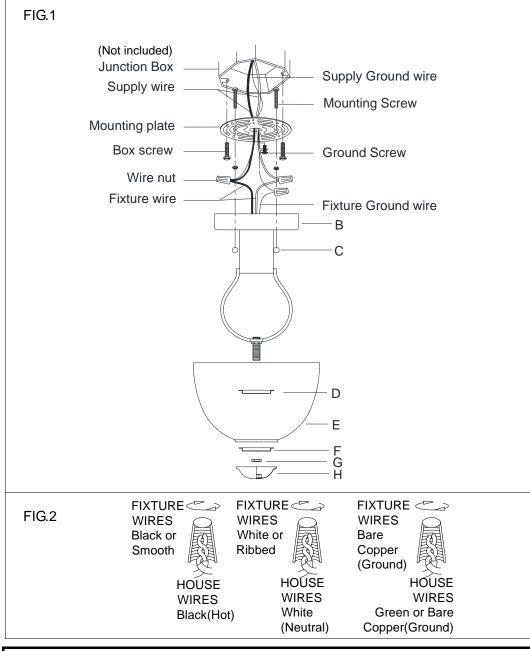

## **ASSEMBLING THE FIXTURE (Fig.1)**

- 1. Shut off the power at the circuit breaker box. Remove old fixture and all hardware from Junction Box.
- 2. Carefully unpack your new fixture and lay out all the parts on a clear area. Take care not to lose any small parts necessary for installation.
- 3. Thread the two mounting screws into the pre-drilled holes in the Mounting plate spaced the same distance apart as the holes in the canopy (B).
- 4. Attach the Mounting plate to the Junction Box with the two Junction Box Screws as shown. The side of the Mounting plate marked "GND" must face out. The junction box is not included.
- 5. While holding the canopy (B) assembly towards the ceiling, connect the electrical wires as Shown in Fig.2, making sure that all wire nuts are secured. You may have to wrap the connections with electrical tape. If your outlet has a ground wire (green or bare copper), connect the fixture ground wire to it. Otherwise connect fixture's ground wire directly to the Mounting strap with the green screw provided. After wires are connected, tuck them carefully inside the Junction Box.
- 6. Attach the canopy (B) to the junction box, aligning screws on mounting plate with mounting holes in canopy and lock it securely with the ball nuts (C).
- Install the light bulbs (Not included) in accordance with the fixture's specifications. NOTE: DO NOT EXCEED THE SPECIFIED WATTAGE!
- 8. Raise the cover (D), glass shade (E) and cover (F) to the bottom nipple of the canopy (B), using the hex nut (G) by turning it clockwise until tight and lock it with the finial (H).