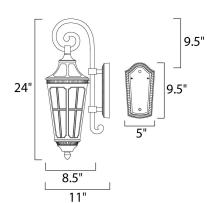

**MEASUREMENTS** 

DIMENSION : 8.5" W x 24" H x 10.5" Ext **BACK PLATE** : 5" W x 9.5" H x 9.5" HCO

HANGING WEIGHT : 5.73 lb

LAMPING

INPUT VOLTAGE : 120V

**BULB** : 3 x 40W Incandescent E12 Candelabra, 120W Total