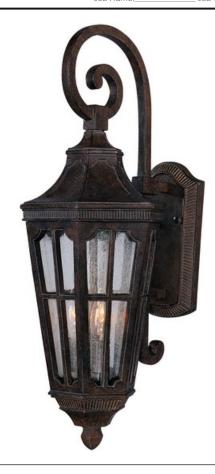

## PRODUCT DESCRIPTION

Maxim Lighting's Beacon Hill VX Collection is made with Vivex, a material twice the strength of resin, is non-corrosive, UV resistant and backed with a 5-Year Limited Warranty. Beacon Hill VX features our Sienna finish and Seedy glass.

## **GLASS**

Seedy CD

### MATERIAL

Vivex Resin Composite