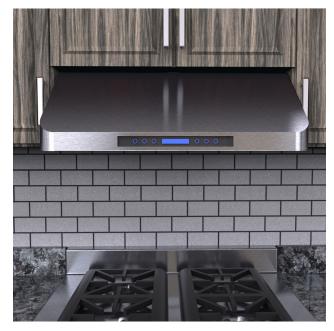

The PLJW 113 is quiet and super efficient. With the quietest 385 CFM setting in the industry it is still able to clear your kitchen's air of smoke and grease. The 4-speed blower has a 900 CFM total capacity with elegant and efficient "time delay" touch controls. Its slim profile and elegant control panel will look great in an under cabinet application for any kitchen.