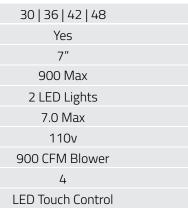

## **PLJW 113**

| Sizes Available | 30   36   42   48 |
|-----------------|-------------------|
| Ductless Option | Yes               |
| Vent size       | 7″                |
| Airflow (CFM)   | 900 Max           |
| Lighting        | 2 LED Lights      |
| Noise (Sones)   | 7.0 Max           |
| Voltage         | 110v              |
| Blower          | 900 CFM Blower    |
| Speeds          | 4                 |
| Controls        | LED Touch Contro  |
|                 |                   |