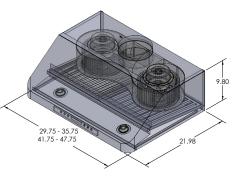

## **PLJW 113**

| Sizes Available | 30   36   42   48 |
|-----------------|-------------------|
| Ductless Option | Yes               |
| Vent size       | 7″                |
| Airflow (CFM)   | 900 Max           |
| Lighting        | 2 LED Lights      |
| Noise (Sones)   | 7.0 Max           |
| Voltage         | 110v              |
| Blower          | 900 CFM Blower    |
| Speeds          | 4                 |
| Controls        | LED Touch Contro  |
|                 |                   |