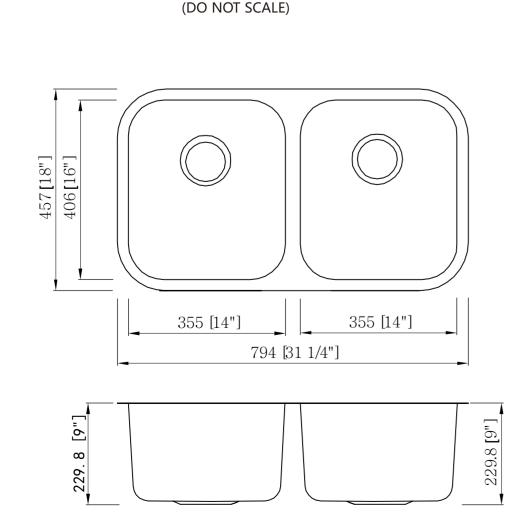

# **Specifications**

| Model    | Depth- | Drain     | Model     |
|----------|--------|-----------|-----------|
| Number   | Inches | Placement | Specified |
| KSN-3118 | 9"     | Rear      |           |

#### **CUT OUT DIMENSIONS**

Template included - template number KSN-3118