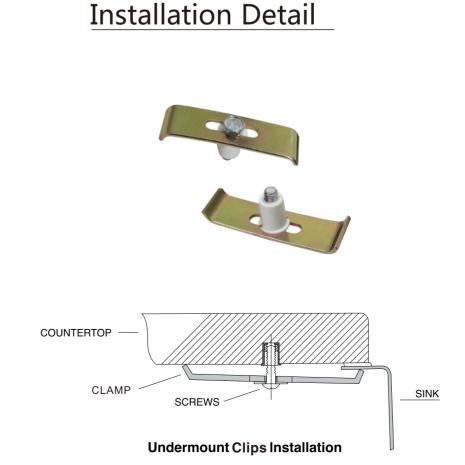

### SINK DESCRIPTION

- 1800 Series double bowl undermount sink
- 18 gauge stainless steel, Satin finish
- Rear drain location
- Mounting brackets included, other standard mounting hardware and silicone sealant not included
- SoundSHIELD sound absorbing system