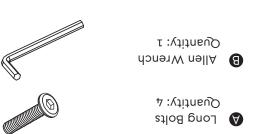

## HARDWARE

### STEP 2:

Align Club Chair Back & Arm Assembly ① with Club Chair Seat & Leg Assembly ②. Using the wrench **B** provided, secure with bolts **A**. NOTE: Leave bolts slightly loose to help with alignment of the chair seat assembly.