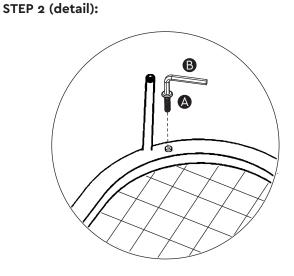

### STEP 2:

Align Club Chair Back & Arm Assembly ① with Club Chair Seat & Leg Assembly ②. Using the wrench **B** provided, secure with bolts **A**. NOTE: Leave bolts slightly loose to help with alignment of the chair seat assembly.