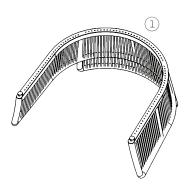

#### STEP 1:

Remove cushions from chair and place Club Chair Back & Arm Assembly ① upside down on top of provided cardboard box or blanket to protect the surface of the chair while assembling.

### STEP 2:

Align Club Chair Back & Arm Assembly ① with Club Chair Seat & Leg Assembly ②. Using the wrench **B** provided, secure with bolts **A**. NOTE: Leave bolts slightly loose to help with alignment of the chair seat assembly.