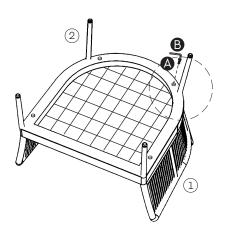

### STEP 2:

Align Club Chair Back & Arm Assembly ① with Club Chair Seat & Leg Assembly ②. Using the wrench **B** provided, secure with bolts **A**. NOTE: Leave bolts slightly loose to help with alignment of the chair seat assembly.