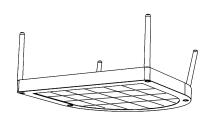

 $\bigcirc$  Club Chair Seat & Leg Assembly Quantity: 1

### STEP 2:

Align Club Chair Back & Arm Assembly ① with Club Chair Seat & Leg Assembly ②. Using the wrench **B** provided, secure with bolts **A**. NOTE: Leave bolts slightly loose to help with alignment of the chair seat assembly.