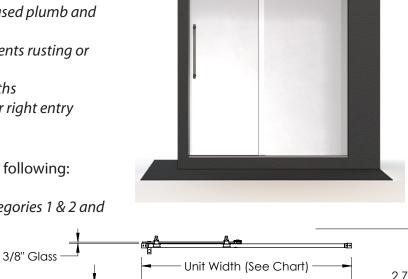

## **Features**

- Industrial designed door & inline panel
- Loft inspired raised header design with durable stainless steel rollers
- 20" bold pull handle
- 3/8" (10 mm) thick tempered glass available in Clear
- 2" adjustment range provides increased plumb and level tolerance
- Anodized aluminum hardware prevents rusting or corrosion
- Available in 76" height and two widths
- Easy, reversible installation for left or right entry

## **Glass Option**

3/8" Clear (CL)

## **Frame Options**

- Brushed Stainless (BS)
- Polished Chrome (PC)