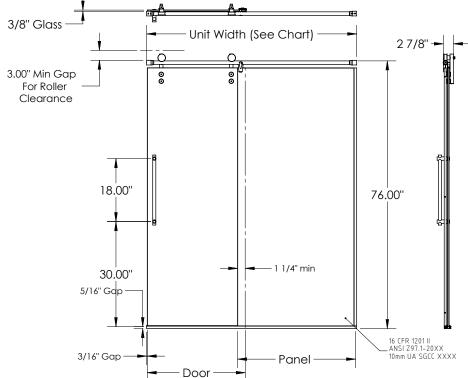

## **Installation Notes**

Install this product according to the installation guide.

| GLASS SIZING CHART |                                    |                                   |
|--------------------|------------------------------------|-----------------------------------|
| Unit Width Ranges  | Glass Size (Inches) / Weight (Ibs) |                                   |
|                    | Door                               | Panel                             |
| 45" - 47"          | 26" X 73 3/8" - (67.57 lbs)        | 22 1/4" X 73 13/16" - (58.17 lbs) |
| 57" - 59"          | 32" x 73 3/8" - (83.16 lbs)        | 28 1/4" X 73 13/16" - (73.85 lbs) |