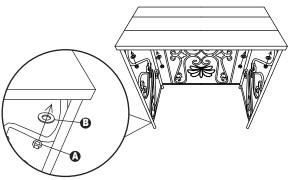

### **Assembly instructions**

**Step:1** \*Match up colors on panels and frames for proper assembly\*

1. Connect frame 3 to top panel 1 as shown.

Step:2

1. Connect frame 3 to table top 1 using flat washers (B) nuts (A) and wrench (F).

\*Match up colors on panels and frames for proper assembly\*

Step:3

1. Connect frame 3 to bottom panel 2. using flat washers (B), nuts (A) and wrench (F).

2.Drill holes slightly smaller than anchors (E) into drywall and gently tap anchors into holes.3.Insert eyelet screws (D)to anchors and fasten unit to wall using cable ties (C) .