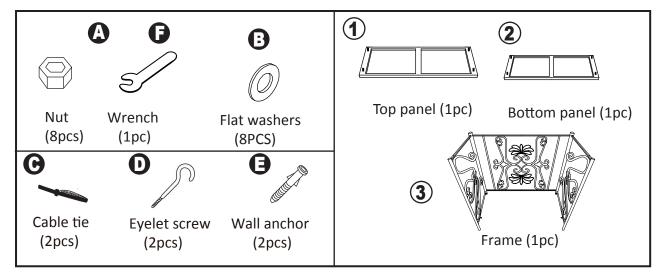

#### **Accessories list**

### **Assembly instructions**

**Step:1** \*Match up colors on panels and frames for proper assembly\*

1. Connect frame 3 to top panel 1 as shown.

Step:2

1. Connect frame 3 to table top 1 using flat washers (B) nuts (A) and wrench (F).

\*Match up colors on panels and frames for proper assembly\*

Step:3

1. Connect frame 3 to bottom panel 2. using flat washers (B), nuts (A) and wrench (F).

2.Drill holes slightly smaller than anchors (E) into drywall and gently tap anchors into holes.3.Insert eyelet screws (D)to anchors and fasten unit to wall using cable ties (C) .