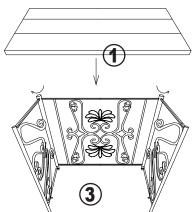

### **Assembly instructions**

**Step:1** \*Match up colors on panels and frames for proper assembly\*

1. Connect frame 3 to top panel 1 as shown.

Step:2

1. Connect frame 3 to table top 1 using flat washers (B) nuts (A) and wrench (F).