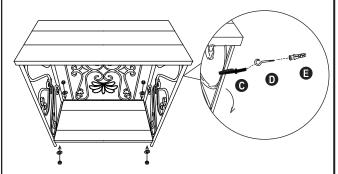

\*Match up colors on panels and frames for proper assembly\*

Step:3

1. Connect frame 3 to bottom panel 2. using flat washers (B), nuts (A) and wrench (F).

2.Drill holes slightly smaller than anchors (E) into drywall and gently tap anchors into holes.3.Insert eyelet screws (D)to anchors and fasten unit to wall using cable ties (C) .