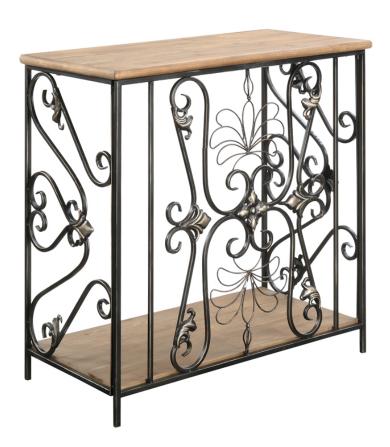

# CONVENIENCE

## SEDONA DECORATIVE WIRE HALL TABLE 227859



#### **ASSEMBLY INSTRUCTIONS**

We have designed our furniture with you, the customer in mind. Our clear, easy to follow, step by step instructions will guide you through the project from start to finish. Feel confident that this will be a fun and rewarding project. The final product will be a quality piece of furniture that will go together smoothly and give years of enjoyment.



Please do not return to the store

Broken or missing parts?

Need help with assembly?

If you have any questions just call 1-800-468-6447 or email us at parts@convenience-concepts.com

#### **Accessories list**



### **Assembly instructions**

**Step:1** \*Match up colors on panels and frames for proper assembly\*

1. Connect frame 3 to top panel 1 as shown.



Step:2

1. Connect frame 3 to table top 1 using