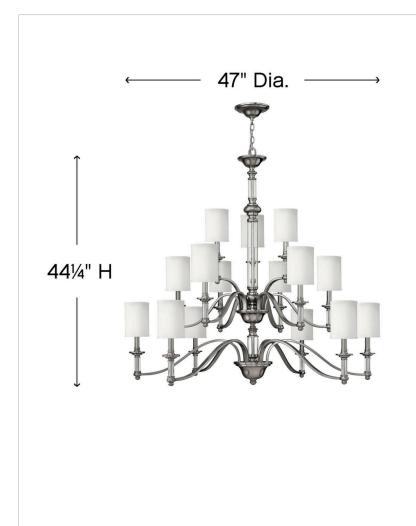

## 4799BN

EXTRA LARGE THREE TIER

Sussex offers traditional charm with an edge of modern luxury. The Brushed Nickel finish, white fabric hardback shade, clear glass columns and candles adds to its sophistication.

| DIMENSIONS |       |
|------------|-------|
| WIDTH:     | 47"   |
| HEIGHT:    | 44.3" |
| WEIGHT:    | 33lb  |

| LIGHT SOURCE  |              |
|---------------|--------------|
| LIGHT SOURCE: | Socket       |
| WATTAGE:      | 15-40w Cand. |
| VOLTAGE:      | 120v         |