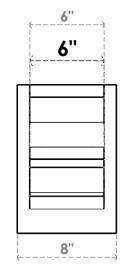

## ITEM NUMBER: OUTUROC060X080X12000X12000X060X020X060BOA04RCPR

6"W TOP X 8"W BACK X 12"D X 12"H X 6"T TOP X 2"T BACK TIMBERTHANE ROUGH CEDAR BALBOA FAUX WOOD OPEN OUTLOOKER, TRADITIONAL TOP AND BLOCK BACK, 6"W CLOSED BRACE, PRIMED TAN

SIDE PROFILE

NOTES

FRONT PROFILE

**ISOMETRIC** 

**GENERATED DATE : 07/05/2023** 

EKENA MILLWORK 2300 WEST MAIN ST. CLARKSVILLE, TX 75426 TOLL FREE: 866-607-0453 WWW.EKENAMILLWORK.COM

1. INSTALLATION TO BE COMPLETED IN ACCORDANCE WITH MANUFACTURER'S SPECIFICATIONS.
2. DRAWING MAY NOT BE TO SCALE
3. THIS DRAWING IS INTENDED FOR DESIGN AND PLANNING PURPOSES ONLY.
4. ALL INFORMATION CONTAINED HEREIN WAS CURRENT AT THE TIME OF DEVELOPMENT BUT MUST BE REVIEWED AND APPROVED BY THE PRODUCT MANUFACTURER TO BE CONSIDERED ACCURATE.