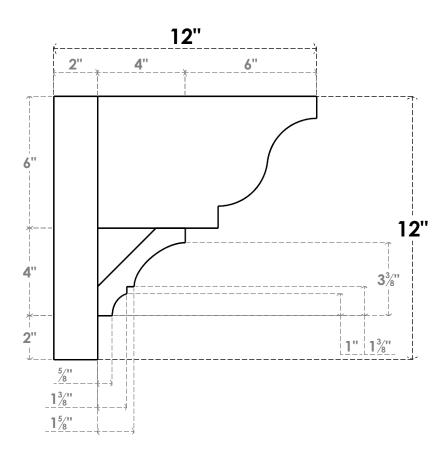

## ITEM NUMBER: OUTUROC060X080X12000X12000X060X020X060BOA04RCPR

6"W TOP X 8"W BACK X 12"D X 12"H X 6"T TOP X 2"T BACK TIMBERTHANE ROUGH CEDAR BALBOA FAUX WOOD OPEN OUTLOOKER, TRADITIONAL TOP AND BLOCK BACK, 6"W CLOSED BRACE, PRIMED TAN

SIDE PROFILE

NOTES

FRONT PROFILE

**ISOMETRIC** 

**GENERATED DATE : 07/05/2023** 

EKENA MILLWORK 2300 WEST MAIN ST. CLARKSVILLE, TX 75426 TOLL FREE: 866-607-0453 WWW.EKENAMILLWORK.COM

1. INSTALLATION TO BE COMPLETED IN ACCORDANCE WITH MANUFACTURER'S SPECIFICATIONS.
2. DRAWING MAY NOT BE TO SCALE
3. THIS DRAWING IS INTENDED FOR DESIGN AND PLANNING PURPOSES ONLY.
4. ALL INFORMATION CONTAINED HEREIN WAS CURRENT AT THE TIME OF DEVELOPMENT BUT MUST BE REVIEWED AND APPROVED BY THE PRODUCT MANUFACTURER TO BE CONSIDERED ACCURATE.