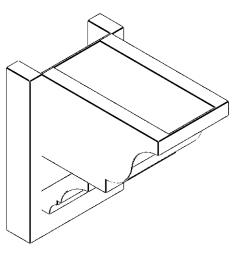

## ITEM NUMBER: OUTUROC060X080X12000X12000X060X020X060BOA04RCPR

6"W TOP X 8"W BACK X 12"D X 12"H X 6"T TOP X 2"T BACK TIMBERTHANE ROUGH CEDAR BALBOA FAUX WOOD OPEN OUTLOOKER, TRADITIONAL TOP AND BLOCK BACK, 6"W CLOSED BRACE, PRIMED TAN

SIDE PROFILE

NOTES

FRONT PROFILE

**ISOMETRIC** 

**GENERATED DATE : 07/05/2023** 

EKENA MILLWORK 2300 WEST MAIN ST. CLARKSVILLE, TX 75426 TOLL FREE: 866-607-0453 WWW.EKENAMILLWORK.COM

1. INSTALLATION TO BE COMPLETED IN ACCORDANCE WITH MANUFACTURER'S SPECIFICATIONS.
2. DRAWING MAY NOT BE TO SCALE
3. THIS DRAWING IS INTENDED FOR DESIGN AND PLANNING PURPOSES ONLY.
4. ALL INFORMATION CONTAINED HEREIN WAS CURRENT AT THE TIME OF DEVELOPMENT BUT MUST BE REVIEWED AND APPROVED BY THE PRODUCT MANUFACTURER TO BE CONSIDERED ACCURATE.