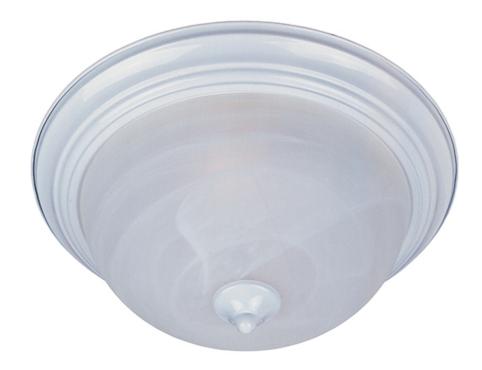

## **PRODUCT DESCRIPTION**

Maxim Lighting's commitment to both the residential lighting and the home building industries will assure you a product line focused on your lighting needs. With Maxim Lighting you will find quality product that is well designed, well priced and readily a

## MEASUREMENTS

DIMENSION : 11.5" L x 11.5" W x 6" H HANGING WEIGHT : 2.12 lb

LAMPING INPUT VOLTAGE

BULB BULB INCLUDED DIMMABLE

:120V : 1 x 60W Incandescent E26 Medium , 60W Total : (Not Included) :Yes

## Black Oil Rubbed Bronze Polished Brass Satin Nickel Textured White White

GLASS Marble MR

MATERIAL Glass, Steel

RATINGS cETLus Damp Location

ADDITIONAL OPERATING TEMPERATURE: -20°C (-4°F), 40°C (104°F)

Always consult a qualified electrician before installing any lighting product.