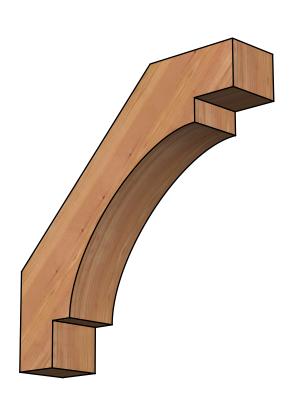

## BRC06X26X26MRC00SWR

5 1/2"W X 26"D X 26"H MERCED SMOOTH BRACE, WESTERN RED CEDAR

SIDE

FRONT

CLARKSVILLE, TX 75426 TOLL FREE: 866-607-0453 WWW.EKENAMILLWORK.COM

**EKENA MILLWORK** 2300 WEST MAIN ST.

NOTES 1. INSTALLATION TO BE COMPLETED IN ACCORDANCE WITH MANUFACTURER'S SPECIFICATIONS. 2. DRAWING MAY NOT BE TO SCALE