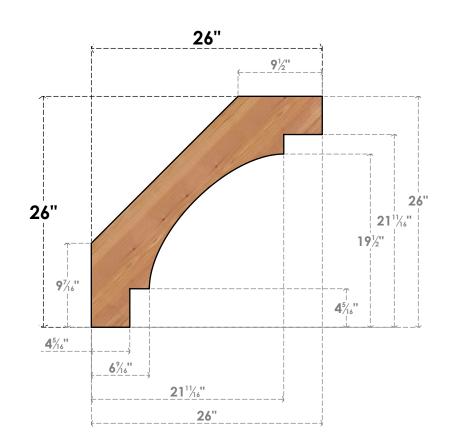

## BRC06X26X26MRC00SWR

5 1/2"W X 26"D X 26"H MERCED SMOOTH BRACE, WESTERN RED CEDAR

SIDE

FRONT

CLARKSVILLE, TX 75426 TOLL FREE: 866-607-0453 WWW.EKENAMILLWORK.COM

**EKENA MILLWORK** 2300 WEST MAIN ST.

NOTES 1. INSTALLATION TO BE COMPLETED IN ACCORDANCE WITH MANUFACTURER'S SPECIFICATIONS. 2. DRAWING MAY NOT BE TO SCALE