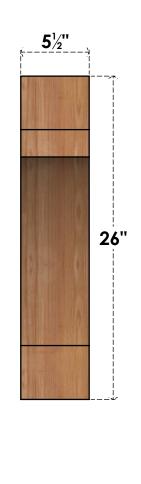

## BRC06X26X26MRC00SWR

5 1/2"W X 26"D X 26"H MERCED SMOOTH BRACE, WESTERN RED CEDAR

SIDE

FRONT

CLARKSVILLE, TX 75426 TOLL FREE: 866-607-0453 WWW.EKENAMILLWORK.COM

**EKENA MILLWORK** 2300 WEST MAIN ST.

NOTES 1. INSTALLATION TO BE COMPLETED IN ACCORDANCE WITH MANUFACTURER'S SPECIFICATIONS. 2. DRAWING MAY NOT BE TO SCALE