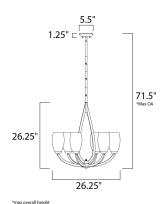

### **MEASUREMENTS**

**DIMENSION** : 26.25" W x 26.5" H

MAX OAH : 71.5" OAH

: 5.5" W x 1.25" H x 5.5" L CANOPY

HANGING WEIGHT : 11 lb