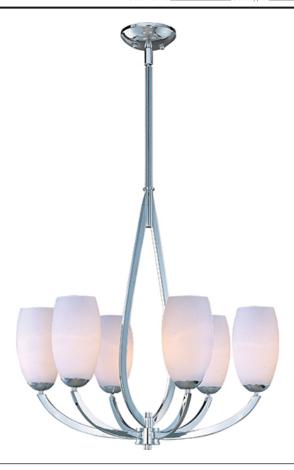

# **PRODUCT DESCRIPTION**

Heavy arms sweep up from the bottom of a large teardrop center column to support the tall Satin White Glass shades of the Élan collection. The choice of elegant finishes includes Textured Ebony or Polished Chrome.