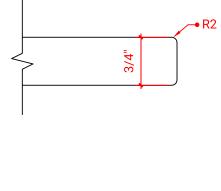

## F060D



# **BASE CABINET DIMENSIONS**

60" W x 21.5" D x 34.5" H

## **FEATURES**

- Solid wood frame & plywood panels
- Dovetail drawers and joints
- Soft closing doors & drawers

# HARDWARE FINISHES



## **AVAILABLE COLORS**



## **FRONT VIEW**



## SIDE VIEW



### **PLAN VIEW**



# 16-1/2" <del>E</del> 7/8" 16-1/2" <del>E</del> 8/2-01



## **OVERALL DIMENSIONS**

61" W x 22" D x 0.75" H

# **COUNTERTOP OPTIONS**



Carrara Marble CW2-061D-OVL-CT

## **FEATURES**

- Solid countertop with mitered edges & seams
- Undermount white oval sink
- Pre-drilled for 8" widespread faucet

## **INCLUDED**

- Countertop
- Matching Backsplash
- Oval Sinks

## COUNTERTOP PLAN VIEW



## **EDGE SIDE VIEW**



## THREE DIMENSIONAL COUNTERTOP VIEW