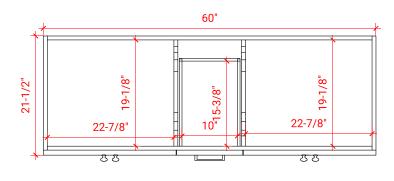

## F060D



# **BASE CABINET DIMENSIONS**

60" W x 21.5" D x 34.5" H

## **FEATURES**

- Solid wood frame & plywood panels
- Dovetail drawers and joints
- Soft closing doors & drawers

# HARDWARE FINISHES



## **AVAILABLE COLORS**



## **FRONT VIEW**



## SIDE VIEW



### **PLAN VIEW**



# 16-1/2" <del>E</del> 7/8" 16-1/2" <del>E</del> 8/2-01



## **OVERALL DIMENSIONS**

61" W x 22" D x 0.75" H

# **COUNTERTOP OPTIONS**



Carrara Marble CW2-061D-OVL-CT

## **FEATURES**

- Solid countertop with mitered edges & seams
- Undermount white oval sink
- Pre-drilled for 8" widespread faucet

## **INCLUDED**

- Countertop
- Matching Backsplash
- Oval Sinks

## COUNTERTOP PLAN VIEW



## **EDGE SIDE VIEW**



## THREE DIMENSIONAL COUNTERTOP VIEW