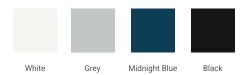

## F060D



# **BASE CABINET DIMENSIONS**

60" W x 21.5" D x 34.5" H

## **FEATURES**

- Solid wood frame & plywood panels
- Dovetail drawers and joints
- Soft closing doors & drawers

# HARDWARE FINISHES



## **AVAILABLE COLORS**



## **FRONT VIEW**



## SIDE VIEW



### **PLAN VIEW**



# 16-1/2" <del>E</del> 7/8" 16-1/2" <del>E</del> 8/2-01



## **OVERALL DIMENSIONS**

61" W x 22" D x 0.75" H

# **COUNTERTOP OPTIONS**



Carrara Marble CW2-061D-OVL-CT

## **FEATURES**

- Solid countertop with mitered edges & seams
- Undermount white oval sink
- Pre-drilled for 8" widespread faucet

## **INCLUDED**

- Countertop
- Matching Backsplash
- Oval Sinks

## COUNTERTOP PLAN VIEW



## **EDGE SIDE VIEW**



## THREE DIMENSIONAL COUNTERTOP VIEW