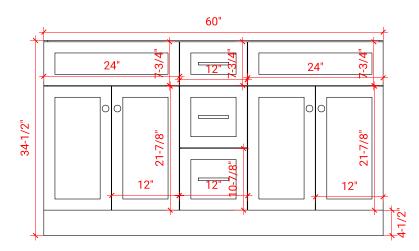

## F060D



# **BASE CABINET DIMENSIONS**

60" W x 21.5" D x 34.5" H

## **FEATURES**

- Solid wood frame & plywood panels
- Dovetail drawers and joints
- Soft closing doors & drawers

# HARDWARE FINISHES



## **AVAILABLE COLORS**



## **FRONT VIEW**



## SIDE VIEW



### **PLAN VIEW**



# 16-1/2" <del>E</del> 7/8" 16-1/2" <del>E</del> 8/2-01



## **OVERALL DIMENSIONS**

61" W x 22" D x 0.75" H

# **COUNTERTOP OPTIONS**



Carrara Marble CW2-061D-OVL-CT

## **FEATURES**

- Solid countertop with mitered edges & seams
- Undermount white oval sink
- Pre-drilled for 8" widespread faucet

## **INCLUDED**

- Countertop
- Matching Backsplash
- Oval Sinks

## COUNTERTOP PLAN VIEW



## **EDGE SIDE VIEW**



## THREE DIMENSIONAL COUNTERTOP VIEW