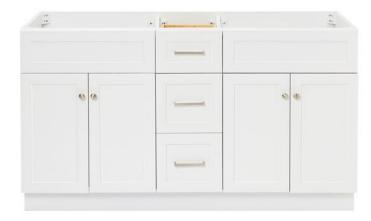

# **BASE CABINET DIMENSIONS**

60" W x 21.5" D x 34.5" H

## **FEATURES**

- Solid wood frame & plywood panels
- Dovetail drawers and joints
- Soft closing doors & drawers