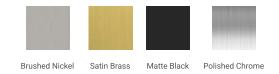

## F060D



# **BASE CABINET DIMENSIONS**

60" W x 21.5" D x 34.5" H

## **FEATURES**

- Solid wood frame & plywood panels
- Dovetail drawers and joints
- Soft closing doors & drawers

# HARDWARE FINISHES



## **AVAILABLE COLORS**



## **FRONT VIEW**



## SIDE VIEW



### **PLAN VIEW**



# 16-1/2" <del>E</del> 7/8" 16-1/2" <del>E</del> 8/2-01



## **OVERALL DIMENSIONS**

61" W x 22" D x 0.75" H

# **COUNTERTOP OPTIONS**



Carrara Marble CW2-061D-OVL-CT

## **FEATURES**

- Solid countertop with mitered edges & seams
- Undermount white oval sink
- Pre-drilled for 8" widespread faucet

## **INCLUDED**

- Countertop
- Matching Backsplash
- Oval Sinks

## COUNTERTOP PLAN VIEW



## **EDGE SIDE VIEW**



## THREE DIMENSIONAL COUNTERTOP VIEW