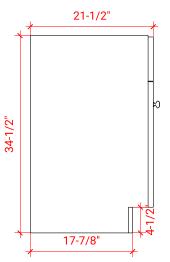

## F060D



# **BASE CABINET DIMENSIONS**

60" W x 21.5" D x 34.5" H

## **FEATURES**

- Solid wood frame & plywood panels
- Dovetail drawers and joints
- Soft closing doors & drawers

# HARDWARE FINISHES



## **AVAILABLE COLORS**



## **FRONT VIEW**



## SIDE VIEW



### **PLAN VIEW**



# 16-1/2" <del>E</del> 7/8" 16-1/2" <del>E</del> 8/2-01



## **OVERALL DIMENSIONS**

61" W x 22" D x 0.75" H

# **COUNTERTOP OPTIONS**



Carrara Marble CW2-061D-OVL-CT

## **FEATURES**

- Solid countertop with mitered edges & seams
- Undermount white oval sink
- Pre-drilled for 8" widespread faucet

## **INCLUDED**

- Countertop
- Matching Backsplash
- Oval Sinks

## COUNTERTOP PLAN VIEW



## **EDGE SIDE VIEW**



## THREE DIMENSIONAL COUNTERTOP VIEW