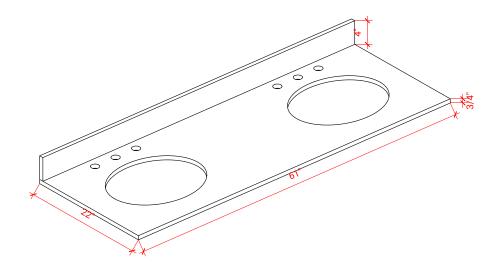

## **OVERALL DIMENSIONS**

61" W x 22" D x 0.75" H

## THREE DIMENSIONAL COUNTERTOP VIEW