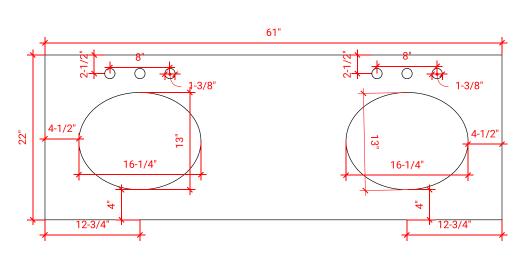

## F060D



# **BASE CABINET DIMENSIONS**

60" W x 21.5" D x 34.5" H

## **FEATURES**

- Solid wood frame & plywood panels
- Dovetail drawers and joints
- Soft closing doors & drawers

# HARDWARE FINISHES



## **AVAILABLE COLORS**



## **FRONT VIEW**



## SIDE VIEW



### **PLAN VIEW**



# 16-1/2" <del>E</del> 7/8" 16-1/2" <del>E</del> 8/2-01



## **OVERALL DIMENSIONS**

61" W x 22" D x 0.75" H

# **COUNTERTOP OPTIONS**



Carrara Marble CW2-061D-OVL-CT

## **FEATURES**

- Solid countertop with mitered edges & seams
- Undermount white oval sink
- Pre-drilled for 8" widespread faucet

## **INCLUDED**

- Countertop
- Matching Backsplash
- Oval Sinks

## COUNTERTOP PLAN VIEW



## **EDGE SIDE VIEW**



## THREE DIMENSIONAL COUNTERTOP VIEW