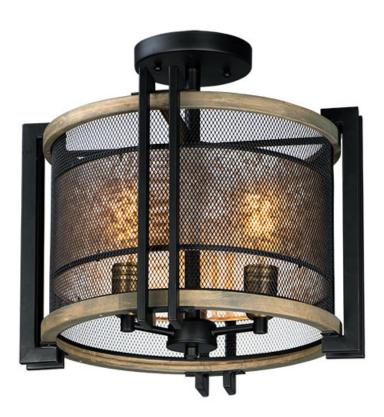

# PRODUCT DESCRIPTION

Frames of wood finished in Barn Wood and cradled by Black metal brackets were used to create this beautiful rustic design. The Black mesh screen is accented with a band of mica and Antique Brass sockets to deliver rustic charm with all the right fixings.

#### **FINISHES OPTION**

Black / Barn Wood / Antique Brass

#### MATERIAL

Steel, Wood, Mica