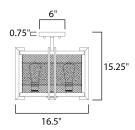

# **MEASUREMENTS**

DIMENSION : 16.5" L x 16.5" W x 15.25" H

CANOPY : 6" W x 1" H x 6" L

HANGING WEIGHT : 9.1 lb