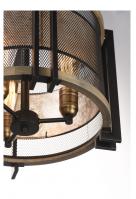

# PRODUCT DESCRIPTION

Frames of wood finished in Barn Wood and cradled by Black metal brackets were used to create this beautiful rustic design. The Black mesh screen is accented with a band of mica and Antique Brass sockets to deliver rustic charm with all the right fixings.

# LAMPING

INPUT VOLTAGE : 120V

BULB :  $3 \times 60 \text{W}$  Incandescent E26 Medium , 180W Total

BULB INCLUDED : (Not Included)