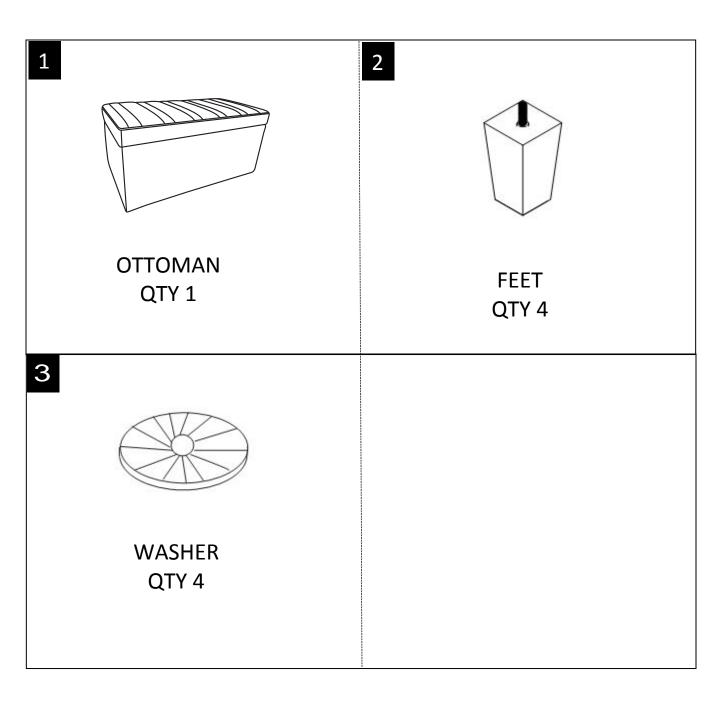

#### **PARTS DESCRIPTION**

**NEED HELP?** For help with assembly or if you are missing a part, Please call customer service at 1-866-518-0120 ext. 262 (9 am to 4 pm EST)

#### STEP 1

Place Ottoman (1) on its back on a flat smooth surface. Attach the Feet (2) with Washers (3) to each corner. Turn Ottoman (1) right side up.