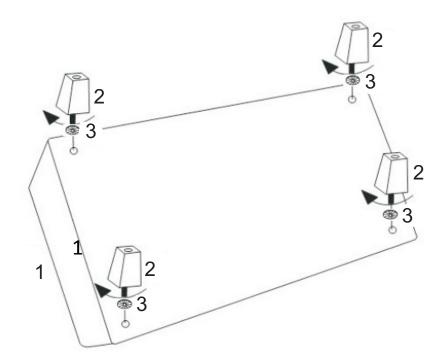

#### STEP 1

Place Ottoman (1) on its back on a flat smooth surface. Attach the Feet (2) with Washers (3) to each corner. Turn Ottoman (1) right side up.