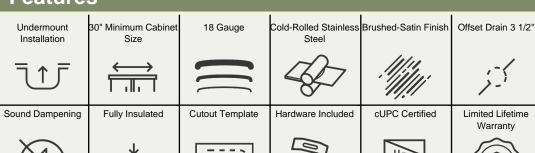

29 3/8" x 20 3/4" x 9"
18-Gauge Steel
Certified High-Quality 304 Stainless Steel
Brushed Satin Finish
Offset Drain
Thick Sound Dampener Rubber Pad
Fully Insulated
Cardboard Cutout Template Included
Installation Hardware Included
Limited Lifetime Warranty