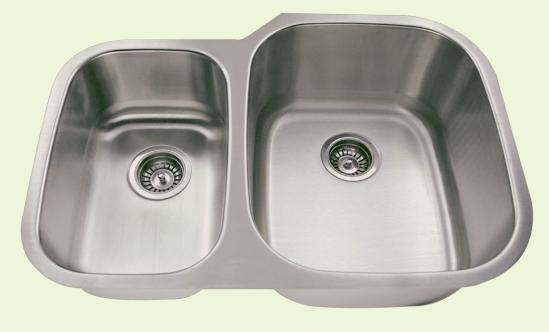

## 506R Kitchen Sink

29 3/8" x 20 3/4" x 9"
18-Gauge Steel
Certified High-Quality 304 Stainless Steel
Brushed Satin Finish
Offset Drain
Thick Sound Dampener Rubber Pad
Fully Insulated
Cardboard Cutout Template Included
Installation Hardware Included
Limited Lifetime Warranty