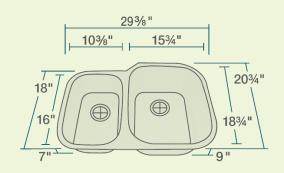

29 3/8" x 20 3/4" x 9"
18-Gauge Steel
Certified High-Quality 304 Stainless Steel
Brushed Satin Finish
Offset Drain
Thick Sound Dampener Rubber Pad
Fully Insulated
Cardboard Cutout Template Included
Installation Hardware Included
Limited Lifetime Warranty