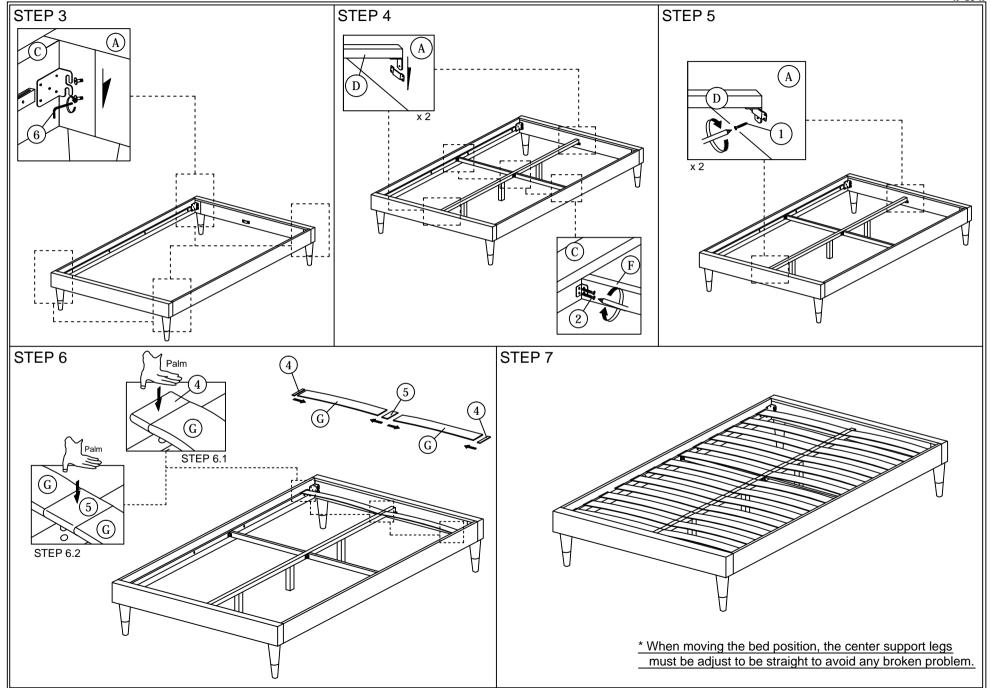

Read this instruction carefully. See hardware and furniture part list for guidance. Be sure all parts are complete, before you assemble. Place all wooden furniture parts on a clean and flat soft surface to prevent from being scratched. Follow the figure to start assembling.

CAUTIONS: 1. Do not FULLY - TIGHTEN the nut or nut bolt until all nut or bolt is ready assembed.

2. Do not OVER - TIGHTEN the nut or bolt to avoid causing damages to the thread.

3. Keep all hardware parts out of reach of children.

NOTE: THE LIST AND QUANTITY SHOWN ARE FOR 1 UNIT ASSEMBLY.

Tool needed: Screwdriver (not provider).

| PART LIST |                    |        |  |
|-----------|--------------------|--------|--|
| ITEM      | DESCRIPTION        | QTY    |  |
| Α         | HEADBOARD          | 1 PC   |  |
| В         | FOOTBOARD          | 1 PC   |  |
| C         | SIDE RAIL          | 2 PCS  |  |
| D         | CENTER RAIL        | 1 PC   |  |
| E         | CENTER SUPPORT LEG | 3 PCS  |  |
| F         | CENTER SUPPORT     | 2 PCS  |  |
| G         | BED SLAT           | 26 PCS |  |
| Н         | BED LEG            | 4 PCS  |  |

| HARDWARE LIST |                           |        |  |
|---------------|---------------------------|--------|--|
| ITEM          | DESCRIPTION               | QTY    |  |
| 1             | WOOD SCREW M4 x 20mm      | 2 PCS  |  |
| 2             | WOOD SCREW M3.5 x 16mm    | 8 PCS  |  |
| 3             | PVC BLACK WASHER          | 4 PCS  |  |
| 4             | BED SLAT SIDE FITTER      | 26 PCS |  |
| 5             | BED SLAT CENTRE FITTER    | 13 PCS |  |
| 6             | M5 ALLEN KEY (BALL SHAPE) | 1 PC   |  |