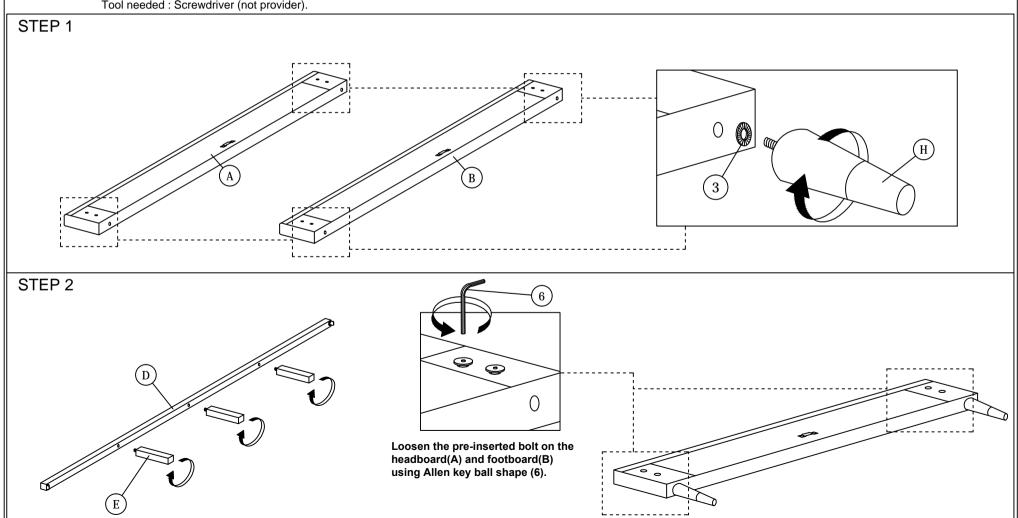

Read this instruction carefully. See hardware and furniture part list for guidance. Be sure all parts are complete, before you assemble. Place all wooden furniture parts on a clean and flat soft surface to prevent from being scratched. Follow the figure to start assembling.

CAUTIONS: 1. Do not FULLY - TIGHTEN the nut or nut bolt until all nut or bolt is ready assembed.

2. Do not OVER - TIGHTEN the nut or bolt to avoid causing damages to the thread.

3. Keep all hardware parts out of reach of children.

NOTE: THE LIST AND QUANTITY SHOWN ARE FOR 1 UNIT ASSEMBLY.

Tool needed: Screwdriver (not provider).

| PART LIST |                    |        |  |
|-----------|--------------------|--------|--|
| ITEM      | DESCRIPTION        | QTY    |  |
| Α         | HEADBOARD          | 1 PC   |  |
| В         | FOOTBOARD          | 1 PC   |  |
| C         | SIDE RAIL          | 2 PCS  |  |
| D         | CENTER RAIL        | 1 PC   |  |
| E         | CENTER SUPPORT LEG | 3 PCS  |  |
| F         | CENTER SUPPORT     | 2 PCS  |  |
| G         | BED SLAT           | 26 PCS |  |
| Н         | BED LEG            | 4 PCS  |  |

| HARDWARE LIST |                           |        |  |
|---------------|---------------------------|--------|--|
| ITEM          | DESCRIPTION               | QTY    |  |
| 1             | WOOD SCREW M4 x 20mm      | 2 PCS  |  |
| 2             | WOOD SCREW M3.5 x 16mm    | 8 PCS  |  |
| 3             | PVC BLACK WASHER          | 4 PCS  |  |
| 4             | BED SLAT SIDE FITTER      | 26 PCS |  |
| 5             | BED SLAT CENTRE FITTER    | 13 PCS |  |
| 6             | M5 ALLEN KEY (BALL SHAPE) | 1 PC   |  |