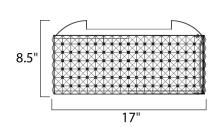

## PRODUCT DESCRIPTION

Drums of square Beveled Crystal are connected together as a vision of beauty. Crystal strands line the inside of the fixture for added shimmer. Polished Chrome hardware adds a reflective quality to the overall look.



## **MEASUREMENTS**

DIMENSION : 17" W x 8.5" H HANGING WEIGHT : 13.2 lb

#### LAMPING

INPUT VOLTAGE : 120V

: 9 x 40W Xenon G9 , 360W Total **BULB** 

BULB INCLUDED : (Included) DIMMABLE : Yes

# **FINISHES OPTION**



Polished Chrome

### **GLASS**

Beveled Crystal BC

#### MATERIAL

Steel, Crystal

### **RATINGS**

cETLus Dry Location



## **ADDITIONAL**

RATED LIFE 2000 Hours OPERATING TEMPERATURE: -20°C (-4°F), 40°C (104°F)

Always consult a qualified electrician before installing any lighting product.



# WESTERN DISTRIBUTION CENTER (HEADQUARTER)

4200 SHIRLEY DR. I ATLANTA, GA 30336

P. 626.956.4200 | F. 626.956.4225 | maximlighting.com