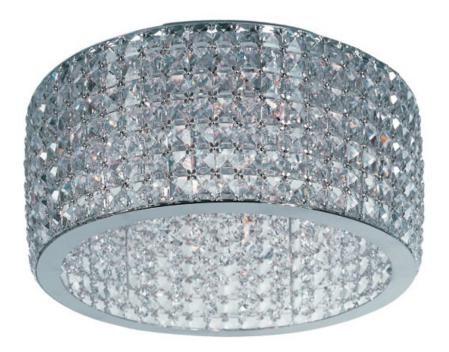

## PRODUCT DESCRIPTION

Drums of square Beveled Crystal are connected together as a vision of beauty. Crystal strands line the inside of the fixture for added shimmer. Polished Chrome hardware adds a reflective quality to the overall look.

### **GLASS**

Beveled Crystal BC

# **FINISHES OPTION**

Polished Chrome