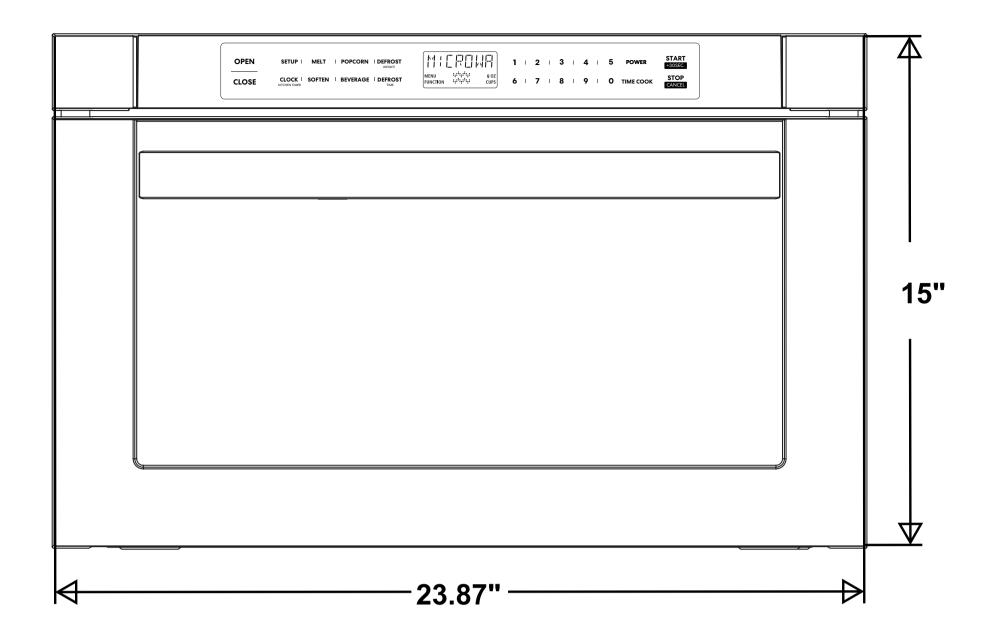

DRAWER LOCK FUNCTION

**SEE PAGE 2 FOR DIMENSIONS** 

| Size         | 24 Inches       |
|--------------|-----------------|
| Installation | Built-In        |
| Capacity     | 1.2 cu. ft.     |
| Power Levels | 11              |
| Power Rating | 1000W           |
| Electrical   | 120V / 60Hz     |
| Finish       | Stainless Steel |