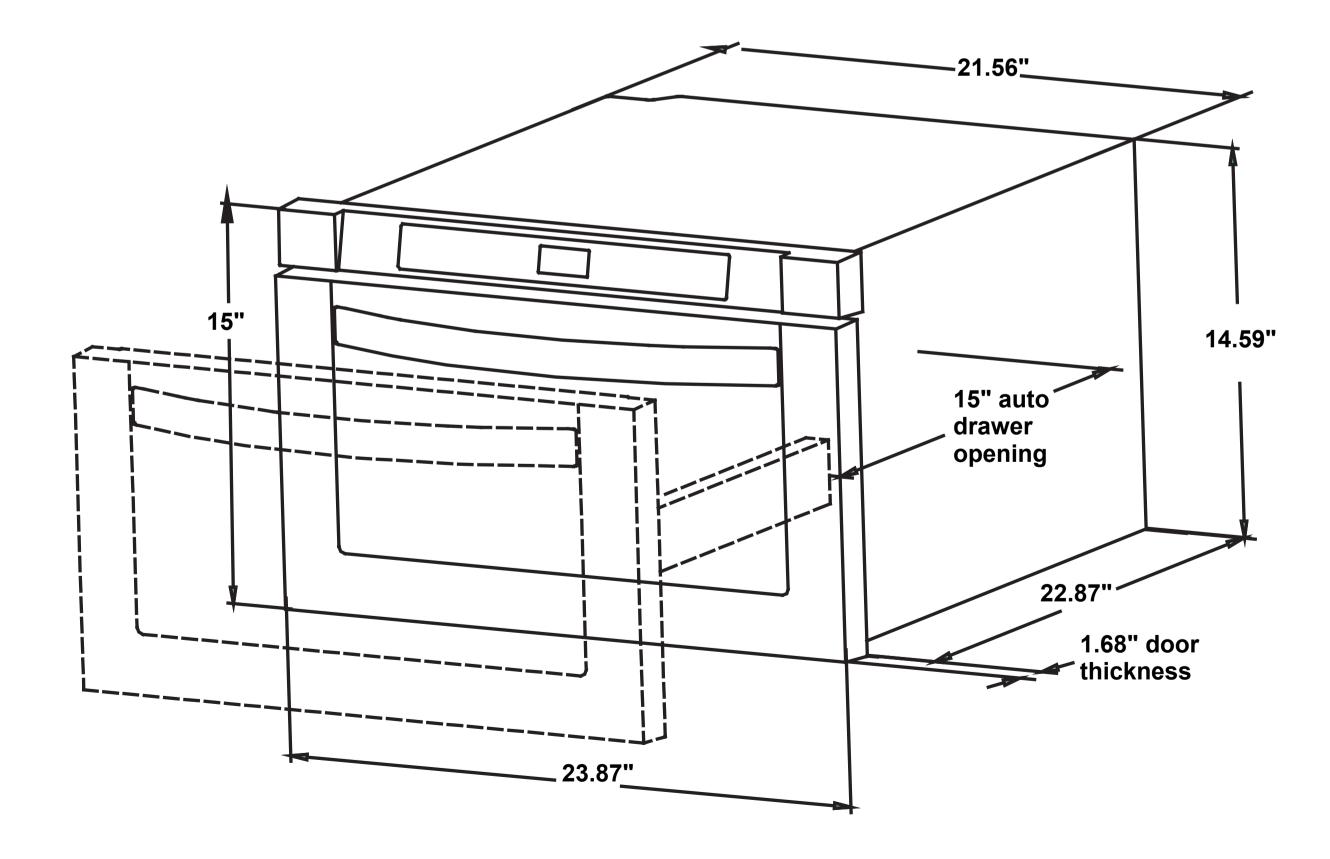

DRAWER LOCK FUNCTION

**SEE PAGE 2 FOR DIMENSIONS** 

| Size         | 24 Inches       |
|--------------|-----------------|
| Installation | Built-In        |
| Capacity     | 1.2 cu. ft.     |
| Power Levels | 11              |
| Power Rating | 1000W           |
| Electrical   | 120V / 60Hz     |
| Finish       | Stainless Steel |

## **MODEL#** COS-12MWDSS