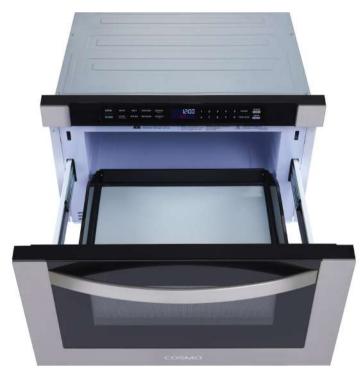

## **FEATURES**

DESIGNED FOR BUILT-IN CABINETRY

11 POWER LEVELS

WEIGHT & TIME DEFROST

**DEFROSTING RACK** 

**AUTOMATIC PRESETS** 

**CLOCK & KITCHEN TIMER** 

CHILD LOCK FUNCTION

| Features   | Power Level Cooking, +30 Second, Weight Defrost, Time Defrost & Presets: Melt, Soften, Popcorn, Beverage |
|------------|----------------------------------------------------------------------------------------------------------|
| Included   | Installation Kit, Defrosting Rack,                                                                       |
| Components | Installation & User Manual                                                                               |