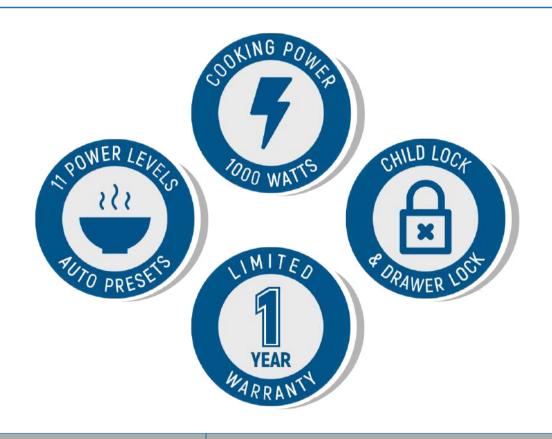

## **FEATURES**

DESIGNED FOR BUILT-IN CABINETRY

11 POWER LEVELS

WEIGHT & TIME DEFROST

**DEFROSTING RACK** 

**AUTOMATIC PRESETS** 

**CLOCK & KITCHEN TIMER** 

CHILD LOCK FUNCTION

DRAWER LOCK FUNCTION

**SEE PAGE 2 FOR DIMENSIONS** 

| Size         | 24 Inches       |
|--------------|-----------------|
| Installation | Built-In        |
| Capacity     | 1.2 cu. ft.     |
| Power Levels | 11              |
| Power Rating | 1000W           |
| Electrical   | 120V / 60Hz     |
| Finish       | Stainless Steel |

| Features   | Power Level Cooking, +30 Second, Weight Defrost, Time Defrost & Presets: Melt, Soften, Popcorn, Beverage |
|------------|----------------------------------------------------------------------------------------------------------|
| Included   | Installation Kit, Defrosting Rack,                                                                       |
| Components | Installation & User Manual                                                                               |