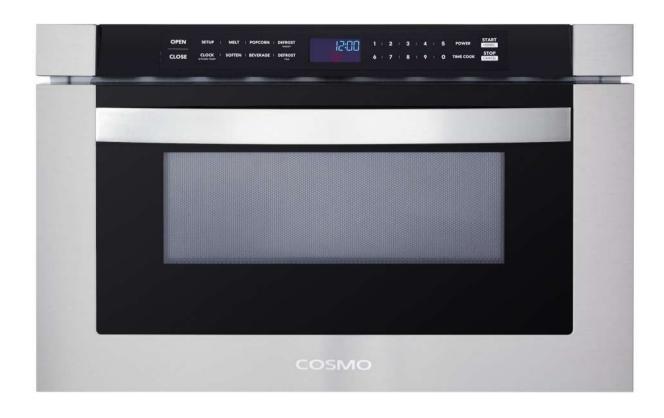

## **MODEL# COS-12MWDSS**

Save space in your kitchen by seamlessly integrating Cosmo's COS-12MWDSS Microwave Drawer into your cabinetry. 1000 watts of cooking power and auto presets let you prepare dishes quickly and easily.

DRAWER LOCK FUNCTION

**SEE PAGE 2 FOR DIMENSIONS** 

| Size         | 24 Inches       |
|--------------|-----------------|
| Installation | Built-In        |
| Capacity     | 1.2 cu. ft.     |
| Power Levels | 11              |
| Power Rating | 1000W           |
| Electrical   | 120V / 60Hz     |
| Finish       | Stainless Steel |