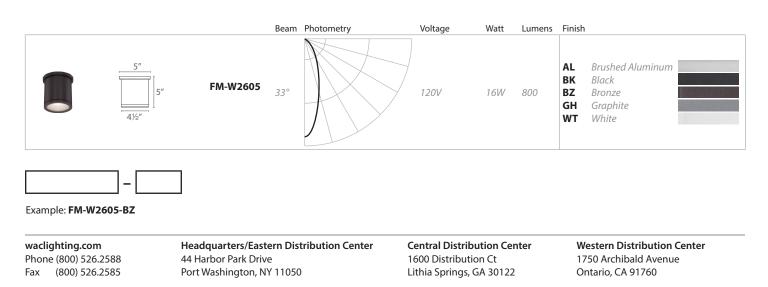

## **TUBE** - model: FM-W2605 LED Ceiling/Wall Mount

### **PRODUCT DESCRIPTION**

Sleek and stylish. Tube is offered in round and cylindrical profiles for various applications and design themes. Crafted of die cast aluminum with an etched glass diffuser for broad based or focused illumination in baths, closets and other rooms, as well as outdoor locations, in residential and commercial spaces. Mounts to walls or ceilings. Five handsome finishes.

#### FEATURES

- Wall or Ceiling Mount
- IP65 Rated, ETL & cETL wet Location Listed
- Die-Cast Aluminum Construction

### SPECIFICATIONS

Construction: Aluminum with etched glass. Power: Integral driver in luminaire. 120V input. Light Source: High output LED Mounting: Mounts directly to junction box Dimming: ELV Dimming: 100%-15% Finish: Brushed Aluminum (AL), Black (BK), Bronze (BZ), Graphite (GH), White (WT) Color Temp: 3000K CRI: 90 Rated Life: 70,000 hours Standards: IP65 Rated, ETL & cETL Wet Location Listed,