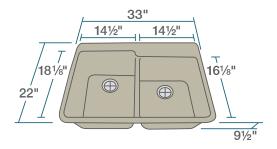

#### R3-2001-CONCRETE

Offset Double Bowl Sink

Flange UPC: 841412141222

Standard Strainer UPC: 841412141239

#### **FEATURES**

- Topmount Installation
- 36" Minimum Cabinet Size
- 80% Quartz 20% Acrylic
- Heat Resistant up to 550°
- Anti-bacterial Surface
- Stain Resistant

- Scratch Resistant
- Multiple Colors Available
- Cutout Template
- · Installation Hardware Included
- cUPC Certified
- Limited Lifetime Warranty

### **ACCESSORIES**





# **GRANITE QUARTZ**

Our granite quartz sinks are made with 80% Quartz and 20% Acrylic, with a non-porous finish that prevents the growth of bacteria. They are extremely scratch resistant, can withstand temperatures up to 550 Degrees, and are unaffected by household acids and cleaners. They are also completely stain resistant.

## **DIMENSIONS**



www.renesinks.com 872.241.0016 sales@renesinks.com