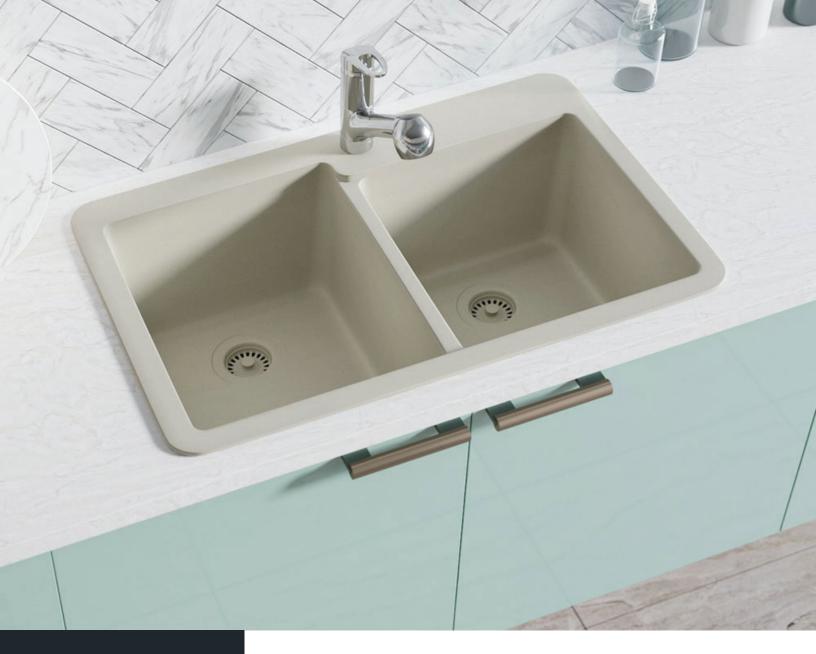

#### R3-2001-CONCRETE

Offset Double Bowl Sink

Flange UPC: 841412141222

Standard Strainer UPC: 841412141239

#### **FEATURES**

- Topmount Installation
- 36" Minimum Cabinet Size
- 80% Quartz 20% Acrylic
- Heat Resistant up to 550°
- Anti-bacterial Surface
- Stain Resistant

- Scratch Resistant
- Multiple Colors Available
- Cutout Template
- · Installation Hardware Included
- cUPC Certified
- Limited Lifetime Warranty

# **GRANITE QUARTZ**

Our granite quartz sinks are made with 80% Quartz and 20% Acrylic, with a non-porous finish that prevents the growth of bacteria. They are extremely scratch resistant, can withstand temperatures up to 550 Degrees, and are unaffected by household acids and cleaners. They are also completely stain resistant.