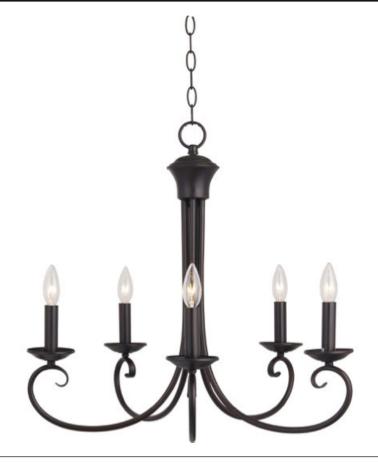

## **PRODUCT DESCRIPTION**

Simple yet stylish, this collection is perfect for any decor. Offered in Oil Rubbed Bronze or Satin Nickel finishes.