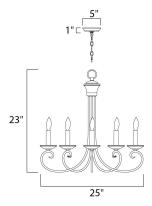

### MEASUREMENTS

DIMENSION MAX OAH CANOPY HANGING WEIGHT

# LAMPING

INPUT VOLTAGE : 120V BULB BULB INCLUDED DIMMABLE

: 25" L x 25" W x 23" H : 59" OAH : 5" W x 1" H x 5" L : 6.19 lb

: 5 x 60W Incandescent E12 Candelabra , 300W Total : (Not Included)

:Yes