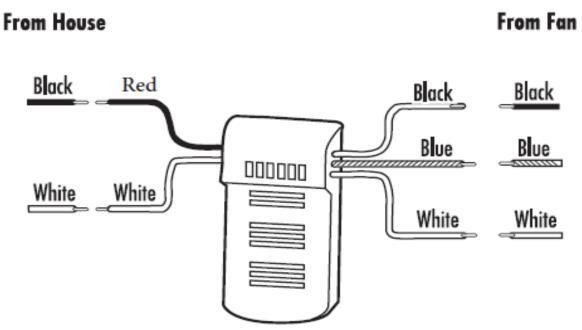

## Installation:

Note: The battery for the remote controller is not included for safety concern in transit, please use "12V-23A" battery.