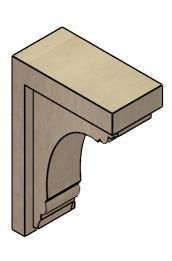

## ITEM NUMBER: CORU03X06X09WARRCPR

3"W X 6"D X 9"H SERIES 2 CLASSIC WARREN ROUGH CEDAR TIMBERTHANE FAUX WOOD CORBEL, PRIMED

## **ISOMETRIC**

**EKENA MILLWORK** 2300 WEST MAIN ST. CLARKSVILLE, TX 75426 TOLL FREE: 866-607-0453 WWW.EKENAMILLWORK.COM FRONT PROFILE

GENERATED DATE: 01/28/2023

- 1. INSTALLATION TO BE COMPLETED IN ACCORDANCE WITH MANUFACTURER'S SPECIFICATIONS.
  2. DRAWING MAY NOT BE TO SCALE
  3. THIS DRAWING IS INTENDED FOR DESIGN AND PLANNING PURPOSES ONLY.
  4. ALL INFORMATION CONTAINED HEREIN WAS CURRENT AT THE TIME OF DEVELOPMENT BUT MUST BE REVIEWED AND APPROVED BY THE PRODUCT MANUFACTURER TO BE CONSIDERED ACCURATE.
- 5. TIMBERTHANE ARCHITECTURAL PRODUCTS ARE MADE FROM HIGH DENSITY URETHANE AND COME FACTORY PRIMED