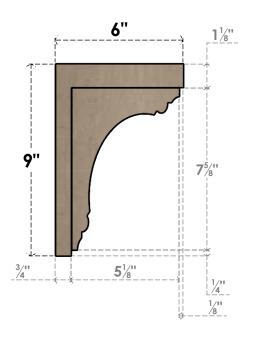

## ITEM NUMBER: CORU03X06X09WARRCPR

3"W X 6"D X 9"H SERIES 2 CLASSIC WARREN ROUGH CEDAR TIMBERTHANE FAUX WOOD CORBEL, PRIMED

## SIDE PROFILE