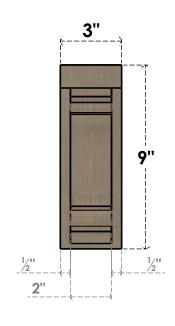

## ITEM NUMBER: CORU03X06X09WARRCPR

3"W X 6"D X 9"H SERIES 2 CLASSIC WARREN ROUGH CEDAR TIMBERTHANE FAUX WOOD CORBEL, PRIMED

## **ISOMETRIC**

**EKENA MILLWORK** 2300 WEST MAIN ST. CLARKSVILLE, TX 75426 TOLL FREE: 866-607-0453 WWW.EKENAMILLWORK.COM FRONT PROFILE

GENERATED DATE: 01/28/2023

- 1. INSTALLATION TO BE COMPLETED IN ACCORDANCE WITH MANUFACTURER'S SPECIFICATIONS.
  2. DRAWING MAY NOT BE TO SCALE
  3. THIS DRAWING IS INTENDED FOR DESIGN AND PLANNING PURPOSES ONLY.
  4. ALL INFORMATION CONTAINED HEREIN WAS CURRENT AT THE TIME OF DEVELOPMENT BUT MUST BE REVIEWED AND APPROVED BY THE PRODUCT MANUFACTURER TO BE CONSIDERED ACCURATE.
- 5. TIMBERTHANE ARCHITECTURAL PRODUCTS ARE MADE FROM HIGH DENSITY URETHANE AND COME FACTORY PRIMED