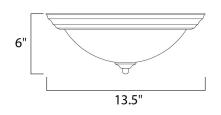

## MEASUREMENTS

DIMENSION : 13.5" L x 13.5" W x 6" H HANGING WEIGHT : 1.24 lb

LAMPING INPUT VOLTAGE BULB

BULB INCLUDED DIMMABLE

:120V : 2 x 60W Incandescent E26 Medium , 120W Total : (Not Included) :Yes