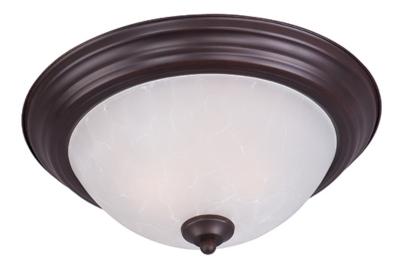

## **PRODUCT DESCRIPTION**

Maxim Lighting's commitment to both the residential lighting and the home building industries will assure you a product line focused on your lighting needs. With Maxim Lighting you will find quality product that is well designed, well priced and readily a

## MEASUREMENTS

DIMENSION : 13.5" L x 13.5" W x 6" H HANGING WEIGHT : 1.24 lb

LAMPING INPUT VOLTAGE BULB

BULB INCLUDED DIMMABLE

:120V : 2 x 60W Incandescent E26 Medium , 120W Total : (Not Included) :Yes

## **FINISHES OPTION**

MATERIAL Glass, Steel

RATINGS cETLus Damp Location

ADDITIONAL OPERATING TEMPERATURE: -20°C (-4°F), 40°C (104°F)

Always consult a qualified electrician before installing any lighting product.