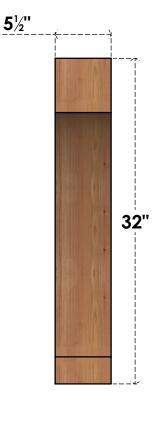

BRC06X28X32IMP00SWR

5 1/2"W X 28"D X 32"H IMPERIAL SMOOTH BRACE, WESTERN RED CEDAR

SIDE

NOTES 1. INSTALLATION TO BE COMPLETED IN ACCORDANCE WITH MANUFACTURER'S SPECIFICATIONS. 2. DRAWING MAY NOT BE TO SCALE

FRONT

3. THIS DRAWING IS INTENDED FOR DESIGN AND PLANNING PURPOSES ONLY.

4. ALL INFORMATION CONTAINED HEREIN WAS CURRENT AT THE TIME OF DEVELOPMENT BUT MUST BE REVIEWED AND APPROVED BY THE PRODUCT MANUFACTURER TO BE CONSIDERED ACCURATE.

5. PRODUCTS ARE NOT KILN DRIED. THIS ITEM IS UNIQUE AND WILL CONTAIN THE NATURAL VARIATIONS THAT THE WOOD SPECIES OFFERS. THIS MAY RESULT IN VARIATIONS UP TO 1/4"

Revision Date : 06/18/2021

**EKENA MILLWORK** 2300 WEST MAIN ST. CLARKSVILLE, TX 75426 TOLL FREE: 866-607-0453 WWW.EKENAMILLWORK.COM