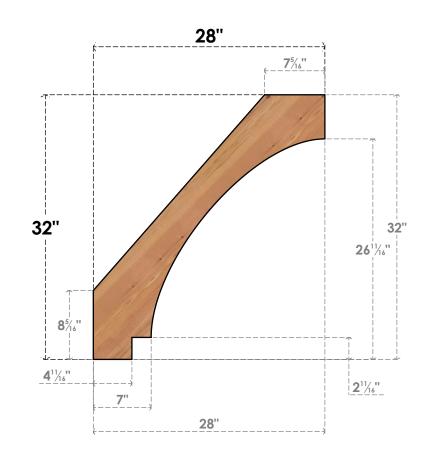

BRC06X28X32IMP00SWR

5 1/2"W X 28"D X 32"H IMPERIAL SMOOTH BRACE, WESTERN RED CEDAR

SIDE

NOTES 1. INSTALLATION TO BE COMPLETED IN ACCORDANCE WITH MANUFACTURER'S SPECIFICATIONS. 2. DRAWING MAY NOT BE TO SCALE

FRONT

3. THIS DRAWING IS INTENDED FOR DESIGN AND PLANNING PURPOSES ONLY.

4. ALL INFORMATION CONTAINED HEREIN WAS CURRENT AT THE TIME OF DEVELOPMENT BUT MUST BE REVIEWED AND APPROVED BY THE PRODUCT MANUFACTURER TO BE CONSIDERED ACCURATE.

5. PRODUCTS ARE NOT KILN DRIED. THIS ITEM IS UNIQUE AND WILL CONTAIN THE NATURAL VARIATIONS THAT THE WOOD SPECIES OFFERS. THIS MAY RESULT IN VARIATIONS UP TO 1/4"

Revision Date : 06/18/2021

**EKENA MILLWORK** 2300 WEST MAIN ST. CLARKSVILLE, TX 75426 TOLL FREE: 866-607-0453 WWW.EKENAMILLWORK.COM