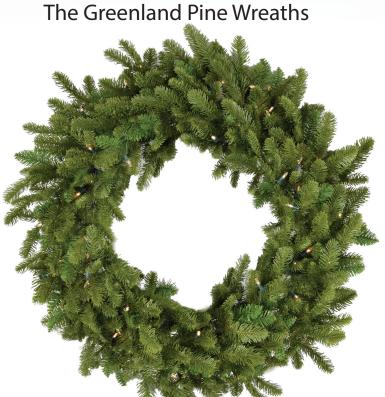

Add more cheer to your holiday season with the Greenland artificial wreath from Christmas Time. Whether you deck the halls indoors or outdoors, invest in a quality wreath that will last you year after year. This wreath features lifelike two-tone needles and foliage made to resemble natural evergreen branches. Its durability gives you the freedom to hang your wreath wherever you like. With 210 tips there's plenty of room for you to customize with bows and ribbons. The Greenland wreath is known for its realistic branches, needles, and woodland charm. Hang this wreath on your door and greet each guest with holiday cheer that will last from one season to the next.

- Realistic needles mimic full, evergreen branches
- High-quality PVC needles
- 36-in. diameter

- Premium, full body with 210 tips
- Perfect for indoor and outdoor use
- Flame-retardant and non-allergenic