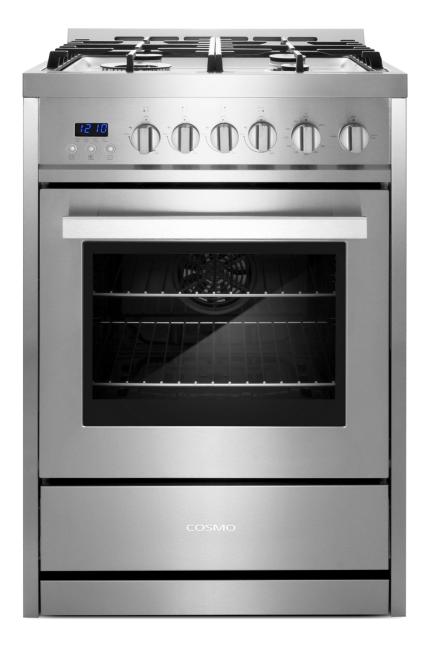

#### **COS-244AGC**

Cosmo's COS-244AGC Gas Range is designed in a smaller package without sacrificing upscale tastes. Using 4 high-performance burners and 2.7 cu. ft. convection oven, you can cook a variety of main dishes, sauces, and baked goods.

#### **Features**

- $\cdot$  Designed for freestanding or slide-in
- 4 high-performance sealed burners
- 2.7 cu. ft. convection oven
- $\cdot$  4 oven functions & oven light
- Digital display & timer
- $\cdot$  Cast iron grates
- $\cdot$  Wok grate attachment