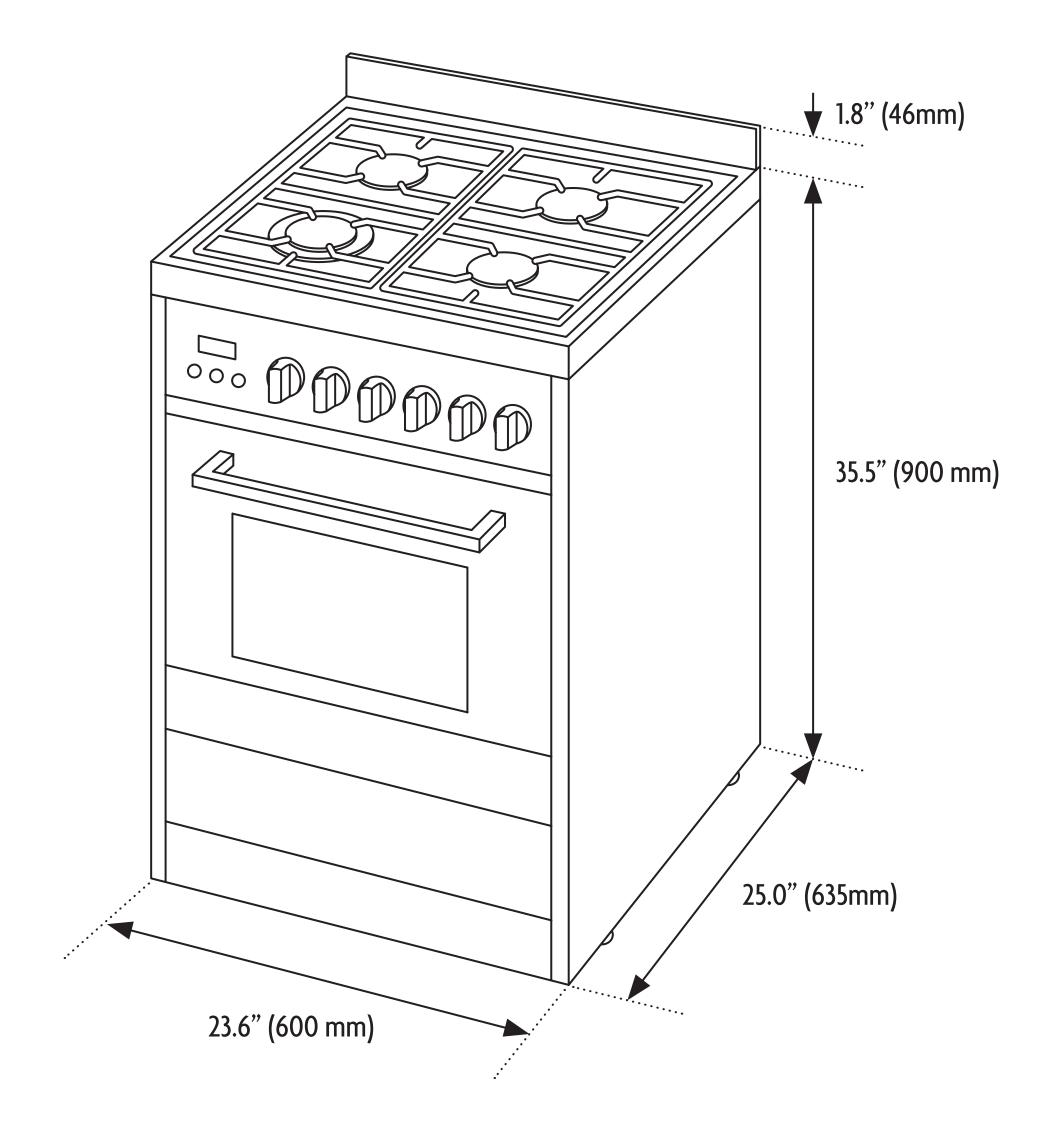

## DIMENSIONS

COS-244AGC Gas Range

Dimensions (WxDxH): 23.6" x 25" x 35.5-37.3" Depth Without Backsplash: 23.6" Capacity: 2.73 Cu. Ft.

For more information, please visit: www.cosmoappliances.com