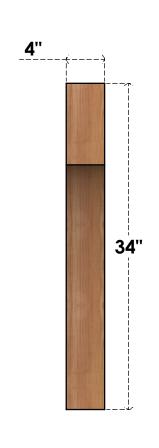

## BRC04X22X34WTL00RWR

4"W X 22"D X 34"H WESTLAKE ROUGH SAWN BRACE, WESTERN RED CEDAR

## SIDE