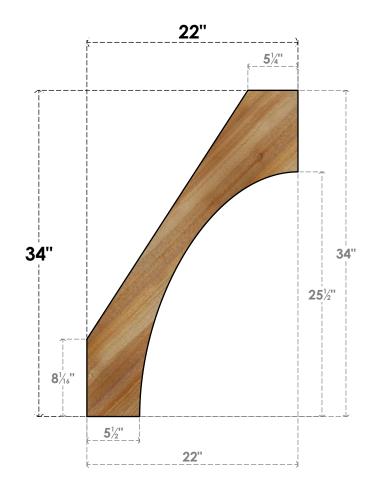

## BRC04X22X34WTL00RWR

4"W X 22"D X 34"H WESTLAKE ROUGH SAWN BRACE, WESTERN RED CEDAR

## **FRONT**

**EKENA MILLWORK** 2300 WEST MAIN ST. CLARKSVILLE, TX 75426 TOLL FREE: 866-607-0453 WWW.EKENAMILLWORK.COM

## **NOTES**

- 1. INSTALLATION TO BE COMPLETED IN ACCORDANCE WITH MANUFACTURER'S SPECIFICATIONS.
  2. DRAWING MAY NOT BE TO SCALE
- 3. THIS DRAWING IS INTENDED FOR DESIGN AND PLANNING PURPOSES ONLY.
- 4. ALL INFORMATION CONTAINED HEREIN WAS CURRENT AT THE TIME OF DEVELOPMENT BUT MUST BE REVIEWED AND APPROVED BY THE PRODUCT MANUFACTURER TO BE CONSIDERED ACCURATE.
- 5. PRODUCTS ARE NOT KILN DRIED. THIS ITEM IS UNIQUE AND WILL CONTAIN THE NATURAL VARIATIONS THAT THE WOOD SPECIES OFFERS. THIS MAY RESULT IN VARIATIONS UP TO 1/4"