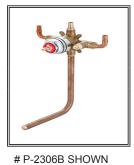

## SINGLE HANDLE PRESSURE BALANCE TUB AND SHOWER VALVE ONLY

Model #

P-2306B

P-2306B-B

Finish

CP

CP

## • 1/2" PEX Inlet & Shower Outlet W/ Copper Stub Tub Outlet

- · Pressure Balance Spool Included
- · Brass Inlet Stops
- Ceramic Disc Cartridge With Temperature Limit Stop
- Back to Back Installation •