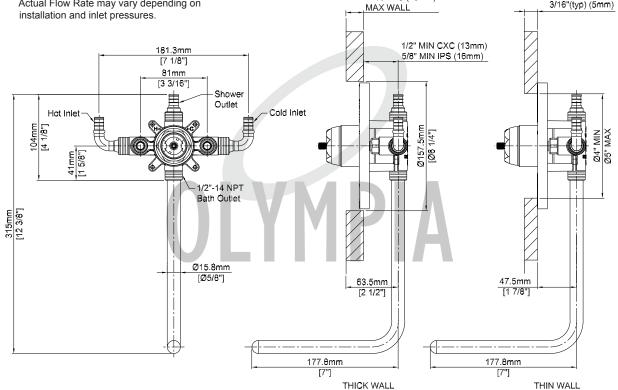

## • 1/2" PEX Inlet & Shower Outlet W/ Copper Stub Tub Outlet

- · Pressure Balance Spool Included
- · Brass Inlet Stops
- Ceramic Disc Cartridge With Temperature Limit Stop
- Back to Back Installation •

3/16"(typ) (5mm)