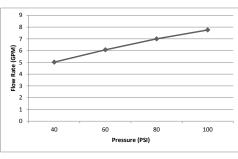

## Olympia products are engineered and manufactured to meet the following standards and codes:

ASME A112.18.1

2" CXC (51mm)

1 7/8" IPS (48mm)

**Builder Tract Pack** P-2306B Flow Rate (GPM) Vs Pressure (PSI) For Tub Port\*

Features

\*Note:- This information is provided for reference only. Actual Flow Rate may vary depending on installation and inlet pressures.

Antioch, TN www.olympiafaucets.com Olympia Faucets, Inc. © 2016 A Pioneer Industries Inc. Brand DMSPP-2306B/REV. 08 16