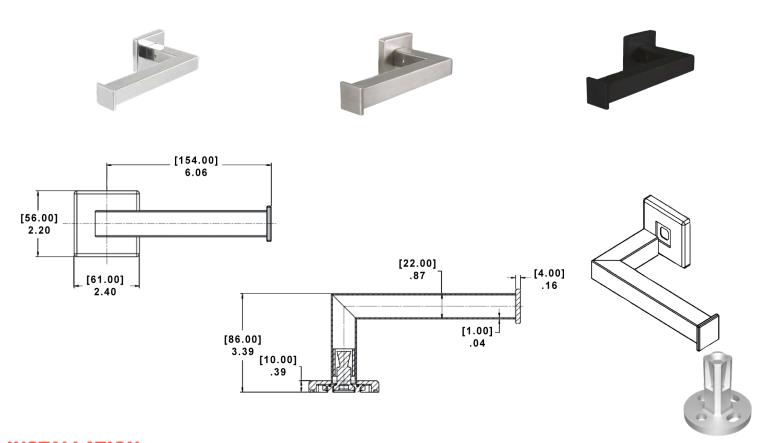

# **1000 PRIMO COLLECTION** MITERED TOILET PAPER **HOLDERS**

www.preferredbathinc.com (336) 904-6248

sales@preferredbathinc.com

PART NUMBERS

1008-PC-MV-E

1008-BN-MV-F

1008-мв-му-е

FINISH

POLISHED CHROME

BRUSHED NICKEL

MATTE BLACK

**MODERN TRANSITIONAL** 

# **304 STAINLESS STEEL**

304 STAINLESS STEEL BAR

WELDED MITERED CORNERS

SUPERIOR STRONG MOUNTING SYSTEM

TWO SCREWS INCLUDED FOR A STRONG SECURE INSTALLATION

HARDWARE INCLUDED

304 STAINLESS STEEL TOILET PAPER ROLLER AND POST - 1

ALUMINUM WALL MOUNTING BRACKET - 1

ZINC DIE-CAST FLANGE - 1

STAINLESS STEEL MOUNTING HARDWARE AND WALL ANCHORS INCLUDED

# **INSTALLATION:**

Attach mounting bracket to wall with mounting screws. Slide flange and post over bracket and tighten set screw. Our mounting brackets are designed with horizontal and vertical adjustability to insure a proper level fit.