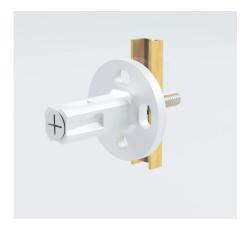

ALUMINUM WALL MOUNTING BRACKET - 1

ZINC DIE-CAST FLANGE - 1

STAINLESS STEEL MOUNTING HARDWARE AND WALL ANCHORS INCLUDED

# **INSTALLATION:**

Attach mounting bracket to wall with mounting screws. Slide flange and post over bracket and tighten set screw. Our mounting brackets are designed with horizontal and vertical adjustability to insure a proper level fit.