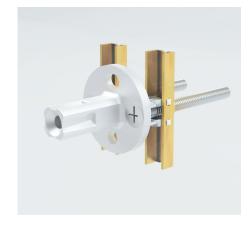

ALUMINUM WALL MOUNTING BRACKET - 1

ZINC DIE-CAST FLANGE - 1

STAINLESS STEEL MOUNTING HARDWARE AND WALL ANCHORS INCLUDED

# **INSTALLATION:**

Attach mounting bracket to wall with mounting screws. Slide flange and post over bracket and tighten set screw. Our mounting brackets are designed with horizontal and vertical adjustability to insure a proper level fit.