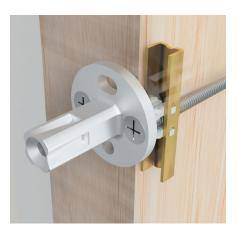

# **INSTALLATION:**

Attach mounting bracket to wall with mounting screws. Slide flange and post over bracket and tighten set screw. Our mounting brackets are designed with horizontal and vertical adjustability to insure a proper level fit.

### **WOOD BLOCKING IS THE PREFERRED METHOD OF INSTALLATION**

THE STRONGEST MOST VERSATILE MOUNTING SYSTEM ON THE MARKET

sales@preferredbathinc.com 
www.preferredbathinc.com

(336) 904-6248