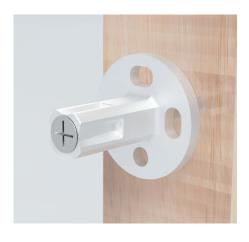

#### **METHOD ONE | ONE SCREW WOOD MOUNT**

ONE STAINLESS STEEL MOUNTING SCREW USING THE CENTER MOUNTING HOLE

#### **METHOD TWO | TWO SCREW WOOD MOUNT**

TWO STAINLESS STEEL MOUNTING SCREWS USING ANY OF THE FOUR OUTSIDE MOUNTING HOLES SUPERIOR STRENGTH FOR GRAB BAR INSTALLATION