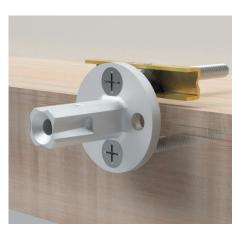

#### **METHOD ONE | ONE SCREW WOOD MOUNT**

ONE STAINLESS STEEL MOUNTING SCREW USING THE CENTER MOUNTING HOLE

#### **METHOD TWO | TWO SCREW WOOD MOUNT**

TWO STAINLESS STEEL MOUNTING SCREWS USING ANY OF THE FOUR OUTSIDE MOUNTING HOLES SUPERIOR STRENGTH FOR GRAB BAR INSTALLATION