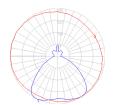

## Light distribution

#### Direct/Indirect

# Warranty =

5 year Limited warranty

Red = Max Cd. Through Vertical plane
Blue = Max Cd. Through Horizontal plane