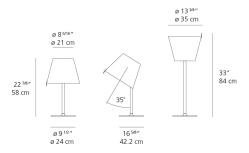

## Dimensions =

## Features & Accessories =

• Adjustable diffuser into three different positions