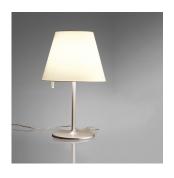

## Design By

Adrien Gardère

## Materials =

- Base in painted zamac
- Stem in painted aluminum
- Diffuser in silk satin fabric on a plastic frame

## Features & Accessories =

• Adjustable diffuser into three different positions