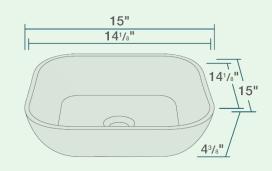

15" x 15" x 4 3/8" Vessel Installation 18" Minimum Cabinet Size Stain Resistant Scratch Resistant Multiple Colors Available No Hardware Needed Limited Lifetime Warranty