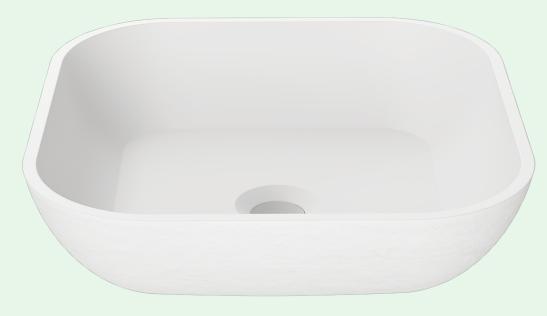

## **AB310 Square Vessel Sink**

## **PolyStone**

Our PolyStone vessel sinks are the perfect choice to fit your traditional or contemporary style. Made with a blend of polyurethane and natural minerals, these sinks provide long lasting durability in any high traffic bathroom. The elegance and versatility of each sink gives you the flexibility to create the bathroom design of your dreams.

15" x 15" x 4 3/8" Vessel Installation 18" Minimum Cabinet Size Stain Resistant Scratch Resistant Multiple Colors Available No Hardware Needed Limited Lifetime Warranty