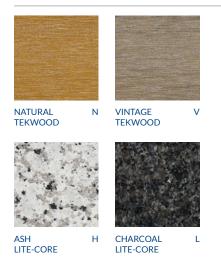

# MATERIALS

Electroplated galvanized steel is strong and durable. Powder-coating adds an additional level of weather resistant strength by protecting against rust and corrosion. Tekwood is a wood-alternative developed from polystyrene providing the look of wood without the weathering process. Lite-Core is an engineered panel of natural granite with an aluminum honeycomb core resulting in a beautiful surface that is durable and lighter in weight than solid stone.

### TABLE TOP FINISHES

For Quick Ship or Extended Lead Time SKU status, please call 877-866-3331 or email sales@oxfordgarden.com.

| Umbrella<br>Hole | Base<br>Width        | Assemb.<br>Width | Assemb.<br>Depth | Assemb.<br>Height | Assemb.<br>Weight Lbs.          |
|------------------|----------------------|------------------|------------------|-------------------|---------------------------------|
| No               | 23"                  | 36"              | 36"              | 29"               | 80 (Tekwood)<br>115 (Lite-Core) |
|                  | Carton<br># of Boxes | Carton<br>Width  | Carton<br>Depth  | Carton<br>Height  | Carton<br>Weight Lbs.           |
|                  | 3                    | 25"              | 25"              | 3"                | 52                              |
|                  |                      | 4"               | 30"              | 4"                | 6                               |
|                  |                      | 38"              | 38"              | 4"                | 29 (Tekwood)                    |
|                  |                      | 39"              | 40"              | 6"                | 57 (Lite-Core)                  |