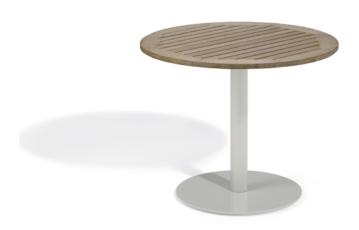

# OXFORD GARDEN<sup>®</sup> TRAVIRA 36" Round Bistro Table

TV36TAV (shown with Tekwood Vintage)

## **FEATURES**

- Electroplated tabletop steel frame, post, and base provide maximum stability and strength
- Leg end caps provide protection against marring and scratching of surfaces
- Easy assembly
- Seats 4
- Pair with Travira or Argento dining seating options
- Low-maintenance and ideal for outdoor applications