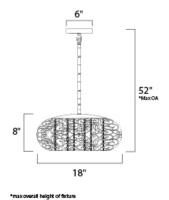

#### **MEASUREMENTS**

DIMENSION : 18" L x 18" W x 8" H

MAX OAH : 52" OAH

CANOPY : 6" W x 0.75" H x 6" L

HANGING WEIGHT : 9.26 lb