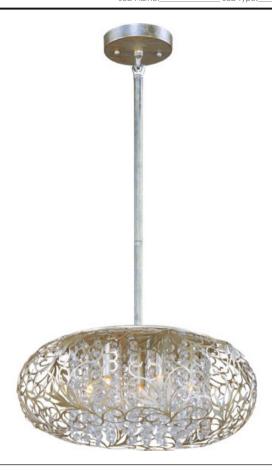

### **PRODUCT DESCRIPTION**

The Arabesque collection's intricate patterns are formed in metal and finished in Golden Silver. Strands of crystal beads add sparkle as they shimmer through the Xenon lamps. Unique oval-shaped pendants add a touch of class to any room.

### **LAMPING**

INPUT VOLTAGE : 120V

: 5,250 Rated LUMENS

**BULB** : 7 x 40W Xenon G9, 280W Total

**BULB INCLUDED** : (Included) DIMMABLE : Yes COLOR\_TEMP : 2900K