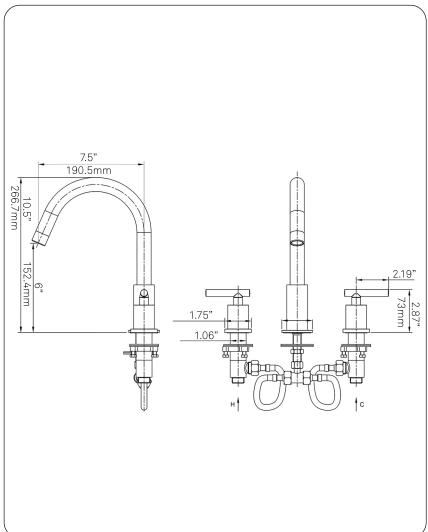

#### STANDARD SPECIFICATIONS:

- · Lavatory faucet with gun metal finish
- Double handles
- 8 -16" widespread
- Solid brass construction
- Three holes, deck mount installation
- 1.375 or 1.5-inch counter diameter hole required
- cUPC and AB1953 low lead compliant
- NSF 61 and NSF 372 certified
- ADA compliant