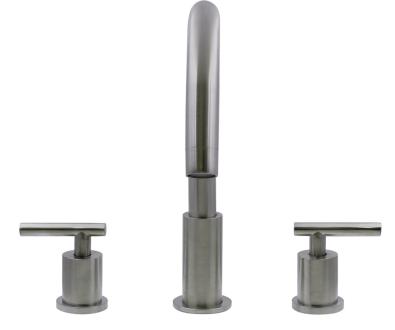

# NBF-112GM WALTZ Widespread 2-Handle Lav Faucet, Gunmetal

| Requested By:      |  |
|--------------------|--|
| Specific Features: |  |

#### STANDARD SPECIFICATIONS:

- · Lavatory faucet with gun metal finish
- Double handles
- 8 -16" widespread
- Solid brass construction
- Three holes, deck mount installation
- 1.375 or 1.5-inch counter diameter hole required
- cUPC and AB1953 low lead compliant
- NSF 61 and NSF 372 certified
- ADA compliant