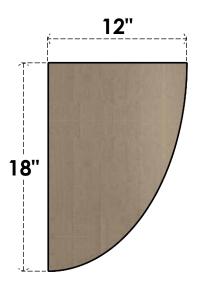

## SIDE PROFILE

## ITEM NUMBER: CORU06X12X18DURRCPR

6"W X 12"D X 18"H SERIES 2 CLASSIC DURHAM ROUGH CEDAR TIMBERTHANE FAUX WOOD CORBEL, PRIMED