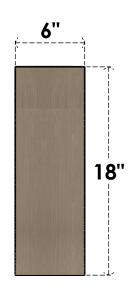

## FRONT PROFILE

## ITEM NUMBER: CORU06X12X18DURRCPR

6"W X 12"D X 18"H SERIES 2 CLASSIC DURHAM ROUGH CEDAR TIMBERTHANE FAUX WOOD CORBEL, PRIMED