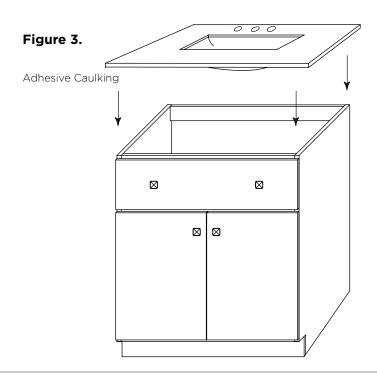

See Figure 1.

**STEP 2:** Attach 4 undermount-clips to hold lavatory in place

See Figure 2.

**STEP 3:** Secure top & back splash to cabinet by using adhesive caulk

See Figure 3.

MODEL: 082024 INSTALLATION SHEET Modular Collection 082030

See Figure 2.

**STEP 4:** Carefully place countertop on to the cabinet, align, and press firmly

See Figure 3.

Figure 1.

Adhesive Caulking

Figure 3.