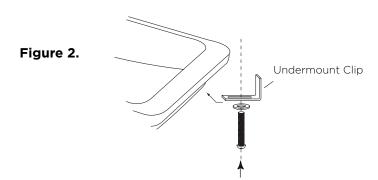

See Figure 1.

**STEP 2:** Attach 4 undermount-clips to hold lavatory in place

See Figure 2.

**STEP 3:** Secure top & back splash to cabinet by using adhesive caulk

See Figure 3.

MODEL: 082024 INSTALLATION SHEET Modular Collection 082030