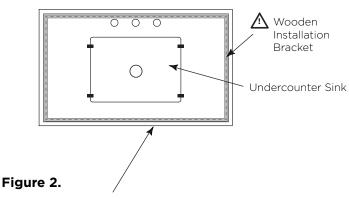

## STEP 1: DO NOT DISCARD WOODEN INSTALLATION BRACKET!

- Make sure wooden installation bracket is safely secure
- Install under counter sink by following specific sink installation

See Figure 1.