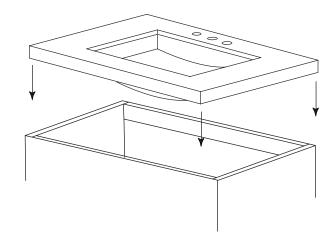

Back Splash

MODEL: 082024 INSTALLATION SHEET Modular Collection 082030

Figure 1.

Adhesive Caulking

Counter Top

**NOTE:** For installing under counter sink with counter stop

**STEP 1:** Apply adhesive caulking around the topside of rim near the edge. Carefully raise sink in place, align, and press firmly

See Figure 1.

**STEP 2:** Attach 4 undermount-clips to hold lavatory in place

See Figure 2.

**STEP 3:** Secure top & back splash to cabinet by using adhesive caulk

See Figure 3.

MODEL: 082024 INSTALLATION SHEET Modular Collection 082030