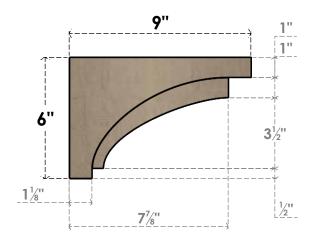

## SIDE PROFILE

## ITEM NUMBER: CORUO3X09X06RIVRCPR

3"W X 9"D X 6"H SERIES 3 CLASSIC RIVERA ROUGH CEDAR TIMBERTHANE FAUX WOOD CORBEL, PRIMED