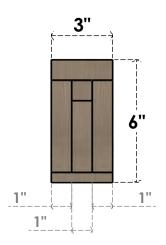

## **FRONT PROFILE**

## ITEM NUMBER: CORUO3X09X06RIVRCPR

3"W X 9"D X 6"H SERIES 3 CLASSIC RIVERA ROUGH CEDAR TIMBERTHANE FAUX WOOD CORBEL, PRIMED