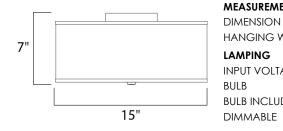

## MEASUREMENTS

: 15" W x 7" H HANGING WEIGHT : 3.62 lb

LAMPING INPUT VOLTAGE BULB

BULB INCLUDED DIMMABLE

:120V : 3 x 60W Incandescent E26 Medium , 180W Total : (Not Included) :Yes