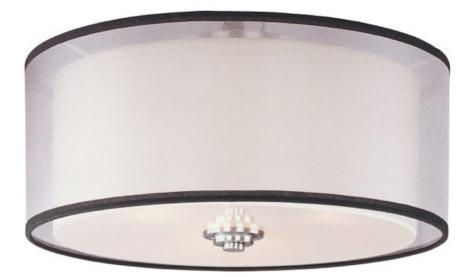

## **PRODUCT DESCRIPTION**

Orion collection's sweeping arms formed from oval-shaped Satin Nickel add stark contrast to the charcoal-colored, sheer fabric shades with Satin White interior glass. This contemporary collection works well in both modern and transitional interiors.

## **FINISHES OPTION**

Satin Nickel

GLASS Satin White SW

MATERIAL Steel, Fabric, Glass

RATINGS cETLus Dry Location

ADDITIONAL OPERATING TEMPERATURE: -20°C (-4°F), 40°C (104°F)

Always consult a qualified electrician before installing any lighting product.