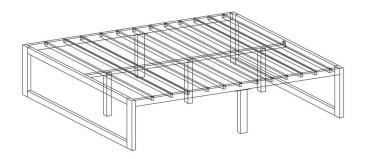

## Thank you for your purchase!



# 14 Inch King Size Metal Platform Bed Frame

# ASSEMBLY INSTRUCTIONS

## **Before You Begin:**

Please identify all component parts and hardware pieces required before you begin. Carefully remove all of the components from the packaging and set aside for assembly. Assemble on a soft surface to prevent scratching during assembly.

#### Caution:

Tighten all components securely before use. Failure to do so may result in personal injury. DO NOT use any sharp objects to open plastic wrapped components as damage to product or components may result.

### Warning:

CHOKING HAZARD - Small Parts. Adult Assembly Required.

DO NOT ALLOW CHILDREN TO CLIMB OFURNITURE

XU-BD10001-F-GG/XU-BD10001-Q-GG/XU-BD10001-K-GG