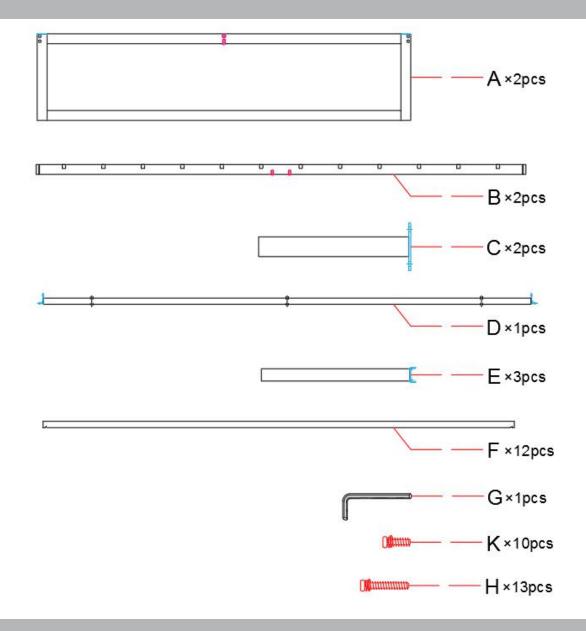

## **Before You Begin:**

Please identify all component parts and hardware pieces required before you begin. Carefully remove all of the components from the packaging and set aside for assembly. Assemble on a soft surface to prevent scratching during assembly.