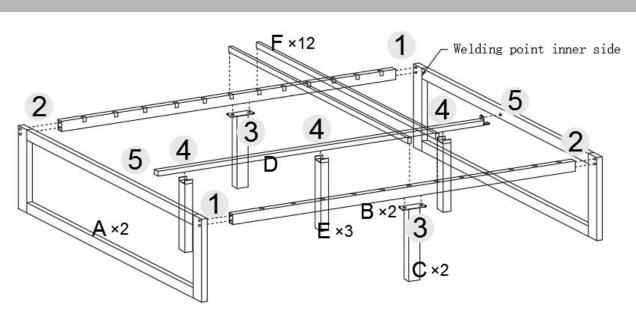

## **Before You Begin:**

Please identify all component parts and hardware pieces required before you begin. Carefully remove all of the components from the packaging and set aside for assembly. Assemble on a soft surface to prevent scratching during assembly.