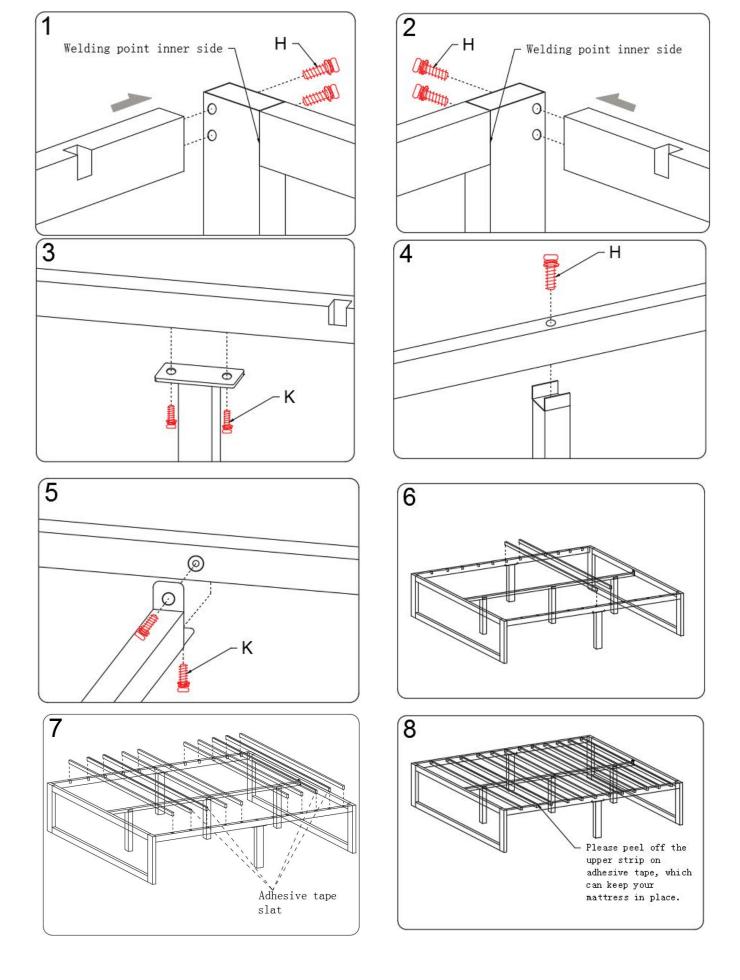

## **Before You Begin:**

Please identify all component parts and hardware pieces required before you begin. Carefully remove all of the components from the packaging and set aside for assembly. Assemble on a soft surface to prevent scratching during assembly.

#### Caution:

Tighten all components securely before use. Failure to do so may result in personal injury. DO NOT use any sharp objects to open plastic wrapped components as damage to product or components may result.