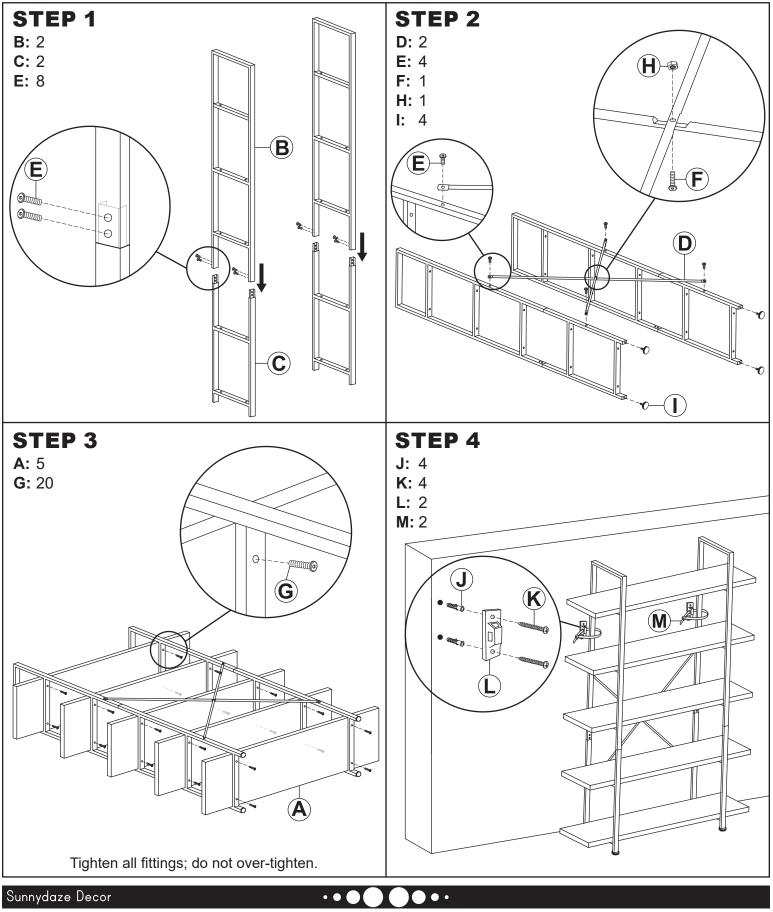

## ASSEMBLY

### Read carefully and understand assembly before beginning. Do not fully tighten fittings until all components have been assembled.

## ! HELPFUL HINT

Do not fully tighten fittings until all components are assembled. If fittings are tightened too soon, mounting holes may not align, and parts may not easily fit together.