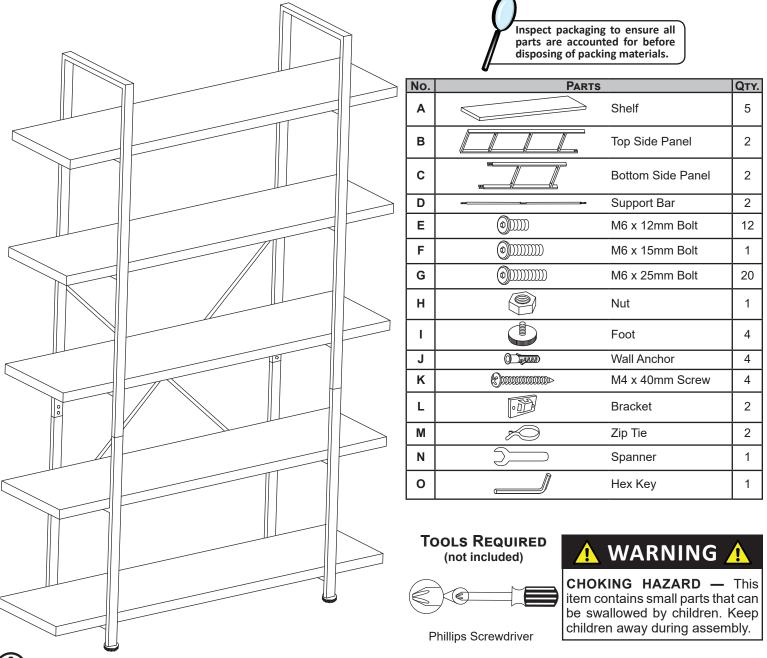

# INDUSTRIAL STYLE 5-TIER BOOKSHELF

Read all assembly and care instructions carefully before using this product. Save this document for future reference. Assemble components on a soft, clean surface to avoid scratching or damaging the finish.

## ASSEMBLY