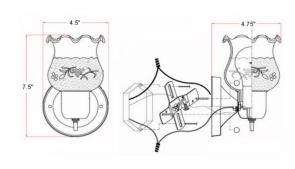

ASSEMBLED DIMENSIONS:  $7.5" \text{ H} \times 4.5" \text{ L} \times 4.75" \text{ D}$ 

WEIGHT: 1.22 lbs.

**BACKPLATE DIMENSIONS:**  $4.57" \text{ H} \times 4.57" \text{ W}$ 

CANOPY/PLATE DIMENSIONS: N/A

GLASS/SHADE DIMENSIONS:  $4.92" \text{ H} \times " \text{ L} \times 4.06" \text{ D}$ 