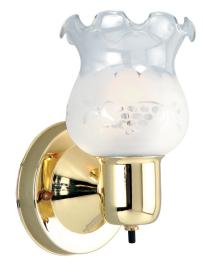

## I-Light Wall Light Polished Brass

GLASS/SHADE MATERIAL: Glass
GLASS/SHADE TYPE: Frosted
GLASS/SHADE COLOR: White

LED BRIGHTNESS (LUMENS): N/A

LED COLOR CORRELATED TEMPERATURE (CCT): N/A

LED COLOR RENDERING INDEX (CRI): N/A

LED EFFICACY: N/A