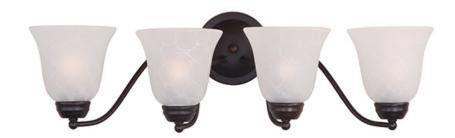

## PRODUCT DESCRIPTION

Contemporary collection with sweeping arms and clean lines. Offered in Ice glass and Satin Nickel finish or Wilshire glass and Oil Rubbed Bronze finish.

## **MEASUREMENTS**

**DIMENSION** : 27.5" W x 8" H x 9" Ext

: 5.25" W x 5.25" H x 2.62" HCO **BACK PLATE** 

HANGING WEIGHT : 6.17 lb

LAMPING

INPUT VOLTAGE : 120V

BULB : 4 x 60W Incandescent E26 Medium , 240W Total

# **FINISHES OPTION**

Oil Rubbed Bronze Polished Chrome Satin Nickel