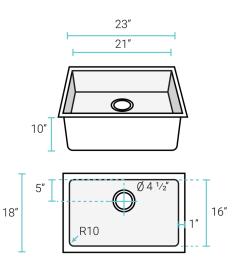

# **Rivage** Undermount Kitchen Sink SM-KU702



### Features:

- Durable, 16G stainless steel
- Easy-to-clean, R10 corners
- Sound absorbing pads
- Cross breaks for complete drainage
- 10" Basin depth

#### Installation:

- Undermount

Colors & Finishes: Stainless Steel: SM-KU702



# Specifications:

- N.W: 24.69 lb.

- L: 23" x W: 18" x H: 10"

## Included Parts:

- Undermount Sink: SM-KU702
- Squeegee: SM-KA797

# Compatible Parts (sold separately):

- Swiss Madison Bottom Grid: SM-KU702-G
- Swiss Madison Roll-Up Grid\*
- Swiss Madison Kitchen Sink Drain\*
- Swiss Madison Kitchen Sink Faucet\*
- \* Color & style options available