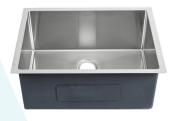

# **Rivage** Undermount Kitchen Sink SM-KU702

### Features:

- Durable, 16G stainless steel
- Easy-to-clean, R10 corners
- Sound absorbing pads
- Cross breaks for complete drainage
- 10" Basin depth

#### Installation:

- Undermount

Colors & Finishes: Stainless Steel: SM-KU702