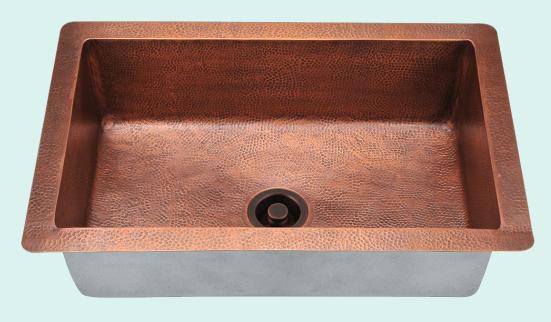

## 903 Single Bowl Sink

## Copper

Our handcrafted copper sinks add warmth and richness to a variety of décors. They come in a hammered finish with a beautifully aged patina. The hammered fi nish helps to hide small scratches that may occur over the lifetime of the sink. Copper is naturally antibacterial and will not rust or stain, making it easy to maintain. Our copper sinks are made using a one-piece construction process giving you the strongest copper sink you will find. Each sink is fully insulated with sound dampening pads.

33" x 22" x 9 1/2"
Undermount Installation
Hammered Finish
Center Drain
One-Piece Construction
Naturally Antibacterial
Cardboard Cutout Template Included
Installation Hardware Included
Limited Lifetime Warranty