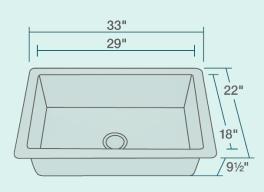

33" x 22" x 9 1/2"
Undermount Installation
Hammered Finish
Center Drain
One-Piece Construction
Naturally Antibacterial
Cardboard Cutout Template Included
Installation Hardware Included
Limited Lifetime Warranty

\*Due to the handmade nature of this sink, dimensions may vary up to ~1/4"

One-Piece

Construction