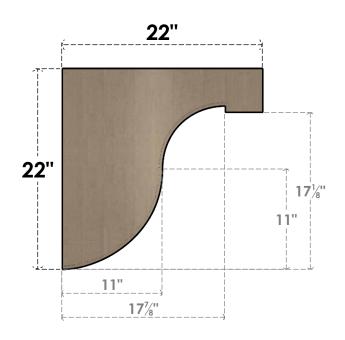

### SIDE PROFILE

## ITEM NUMBER: CORU11X22X22DELRCPR

11"W X 22"D X 22"H SERIES 1 CLASSIC DEL MONTE ROUGH CEDAR TIMBERTHANE FAUX WOOD CORBEL, PRIMED