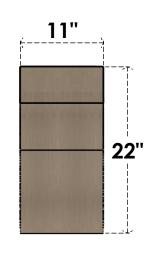

# FRONT PROFILE

## ITEM NUMBER: CORU11X22X22DELRCPR

11"W X 22"D X 22"H SERIES 1 CLASSIC DEL MONTE ROUGH CEDAR TIMBERTHANE FAUX WOOD CORBEL, PRIMED