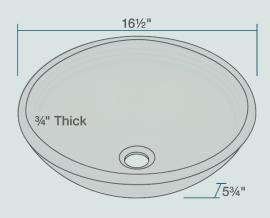

16 1/2" x 16 1/2" x 5 3/4" Tempered Glass Limited Lifetime Warranty Hand-Painted Glass Sink

## **Features**

| realules            |                             |                         |                |                              |          |
|---------------------|-----------------------------|-------------------------|----------------|------------------------------|----------|
| Vessel Installation | 18" Minimum Cabinet<br>Size | 3/4" Thick              | Tempered Glass | Limited Lifetime<br>Warranty | One Bowl |
|                     | <b>←→</b>                   | $ \longleftrightarrow $ |                |                              | °        |
|                     |                             |                         |                |                              |          |
|                     |                             |                         |                |                              |          |