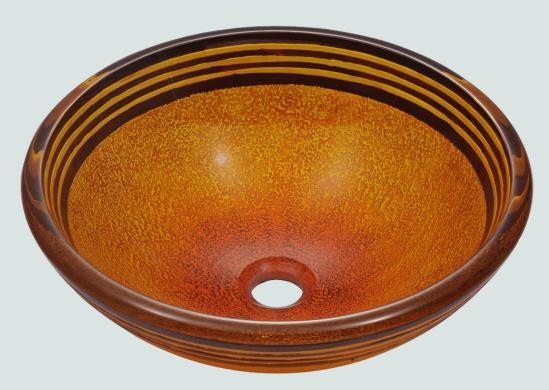

## 615 Hand Painted Vessel Sink

## Glass

Our line of glass sinks will add elegant beauty to your bathroom. They are manufactured using fully tempered glass, which is stronger and can withstand higher temperatures than normal glass. The glass is nonporous and will not absorb odor or stains making it a very clean option. Our glass sinks are covered by a limited lifetime warranty.

16 1/2" x 16 1/2" x 5 3/4" Tempered Glass Limited Lifetime Warranty Hand-Painted Glass Sink