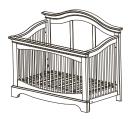

Enna Forever Crib – 9800 W:59 x D:31 x H:48.5

Enna Toddler Rail – 1515 W:59 x D:31 x H:48.5

Enna Full-Size Bed Rails – 1216 W:59 x D:80 x H:48.5