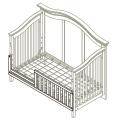

Enna Forever Crib – 9800 W:59 x D:31 x H:48.5

Enna Toddler Rail – 1515 W:59 x D:31 x H:48.5

Enna Full-Size Bed Rails – 1216 W:59 x D:80 x H:48.5