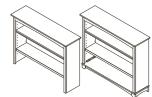

ceptional strength while being environmentally responsible
- All crib slats are glued and nailed, top and bottom
- All composite wood materials (MDF, particle board or plywood) are certified to meet California and EPA requirements for formaldehyde emissions
- Taller cases feature tip restraint kits
- Drawer boxes with soft-closing, full-extension drawer glides for safety and convenience
- Drawer boxes in solid wood with English dovetail joints (front and back)
- Solid wood corner blocks and supports underneath every drawer box for the best construction





Low-profile Footboard – 6666 W:59 x D:80 x H:48.5



Ragusa Double Dresser – 2306 W:52 x D:20 x H:34.25



Ragusa Chest – 2305 W:36 x D:20 x H:46



Ragusa Nightstand – 2314 W:24 x D:18 x H:24



Changing Tray 9900 W:46 x D:19.5 x H:5



Bookcase Hutch – 5555 W:47 x D:13.5 x H:42/46



### **Superior Safety**

- JPMA member since 1971
- All cribs and cases are tested to voluntary American Society for Testing and Materials (ASTM) standards
- All products are compliant with Consumer Product Safety Commission (CPSC) recommendations
- Furniture meets or exceeds all mandatory and voluntary standards for all products for both US and Canada
- Every production run is tested to exceed all required lead standards



### **Commitment to the Environment**

- Green Guard Gold Certification
- Solid woods that are sustainably harvested from trusted and reliable sources that are committed to minimizing environmental impact
- Non-toxic finishes regularly tested by independent laboratories
- CARB compliant composite woods certified to mee