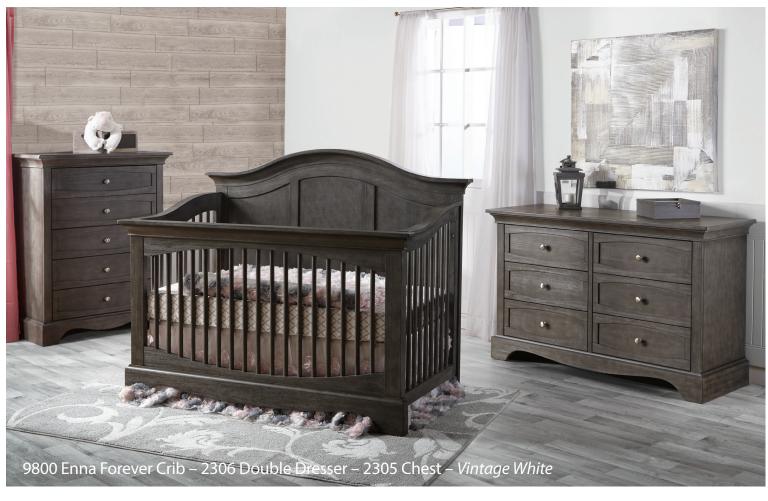

Enna Forever Crib – 9800 W:59 x D:31 x H:48.5

Enna Toddler Rail – 1515 W:59 x D:31 x H:48.5

Enna Full-Size Bed Rails – 1216 W:59 x D:80 x H:48.5

Low-profile Footboard – 6666 W:59 x D:80 x H:48.5

Ragusa Double Dresser – 2306 W:52 x D:20 x H:34.25

Ragusa Chest – 2305 W:36 x D:20 x H:46

Ragusa Nightstand – 2314 W:24 x D:18 x H:24

Changing Tray 9900 W:46 x D:19.5 x H:5