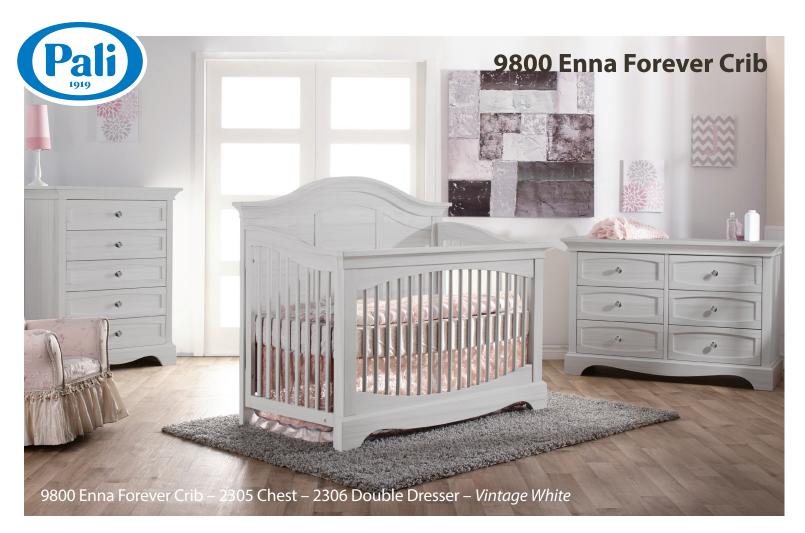

Enna Forever Crib – 9800 W:59 x D:31 x H:48.5

Enna Toddler Rail – 1515 W:59 x D:31 x H:48.5

Enna Full-Size Bed Rails – 1216 W:59 x D:80 x H:48.5

Low-profile Footboard – 6666 W:59 x D:80 x H:48.5

Ragusa Double Dresser – 2306 W:52 x D:20 x H:34.25

Ragusa Chest – 2305 W:36 x D:20 x H:46

Ragusa Nightstand – 2314 W:24 x D:18 x H:24

Changing Tray 9900 W:46 x D:19.5 x H:5