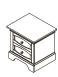

Low-profile Footboard – 6666 W:59 x D:80 x H:48.5

Ragusa Double Dresser – 2306 W:52 x D:20 x H:34.25

Ragusa Chest – 2305 W:36 x D:20 x H:46

Ragusa Nightstand – 2314 W:24 x D:18 x H:24

Changing Tray 9900 W:46 x D:19.5 x H:5