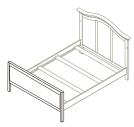

Enna Forever Crib – 9800 W:59 x D:31 x H:48.5

Enna Toddler Rail – 1515 W:59 x D:31 x H:48.5

Enna Full-Size Bed Rails – 1216 W:59 x D:80 x H:48.5