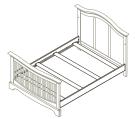

Enna Forever Crib – 9800 W:59 x D:31 x H:48.5

Enna Toddler Rail – 1515 W:59 x D:31 x H:48.5

Enna Full-Size Bed Rails – 1216 W:59 x D:80 x H:48.5