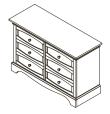

Low-profile Footboard – 6666 W:59 x D:80 x H:48.5

Ragusa Double Dresser – 2306 W:52 x D:20 x H:34.25

Ragusa Chest – 2305 W:36 x D:20 x H:46

Ragusa Nightstand – 2314 W:24 x D:18 x H:24

Changing Tray 9900 W:46 x D:19.5 x H:5