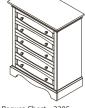

Low-profile Footboard – 6666 W:59 x D:80 x H:48.5

Ragusa Double Dresser – 2306 W:52 x D:20 x H:34.25

Ragusa Chest – 2305 W:36 x D:20 x H:46

Ragusa Nightstand – 2314 W:24 x D:18 x H:24

Changing Tray 9900 W:46 x D:19.5 x H:5