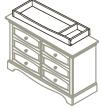

Low-profile Footboard – 6666 W:59 x D:80 x H:48.5

Ragusa Double Dresser – 2306 W:52 x D:20 x H:34.25

Ragusa Chest – 2305 W:36 x D:20 x H:46

Ragusa Nightstand – 2314 W:24 x D:18 x H:24

Changing Tray 9900 W:46 x D:19.5 x H:5