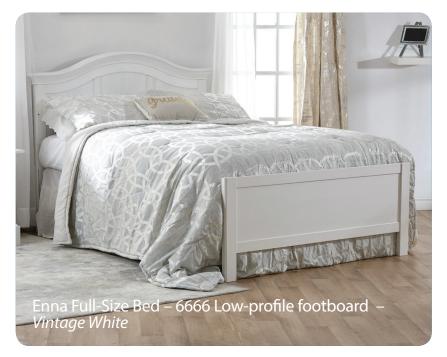

Enna Forever Crib – 9800 W:59 x D:31 x H:48.5

Enna Toddler Rail – 1515 W:59 x D:31 x H:48.5

Enna Full-Size Bed Rails – 1216 W:59 x D:80 x H:48.5

Low-profile Footboard – 6666 W:59 x D:80 x H:48.5

Ragusa Double Dresser – 2306 W:52 x D:20 x H:34.25

Ragusa Chest – 2305 W:36 x D:20 x H:46

Ragusa Nightstand – 2314 W:24 x D:18 x H:24

Changing Tray 9900 W:46 x D:19.5 x H:5